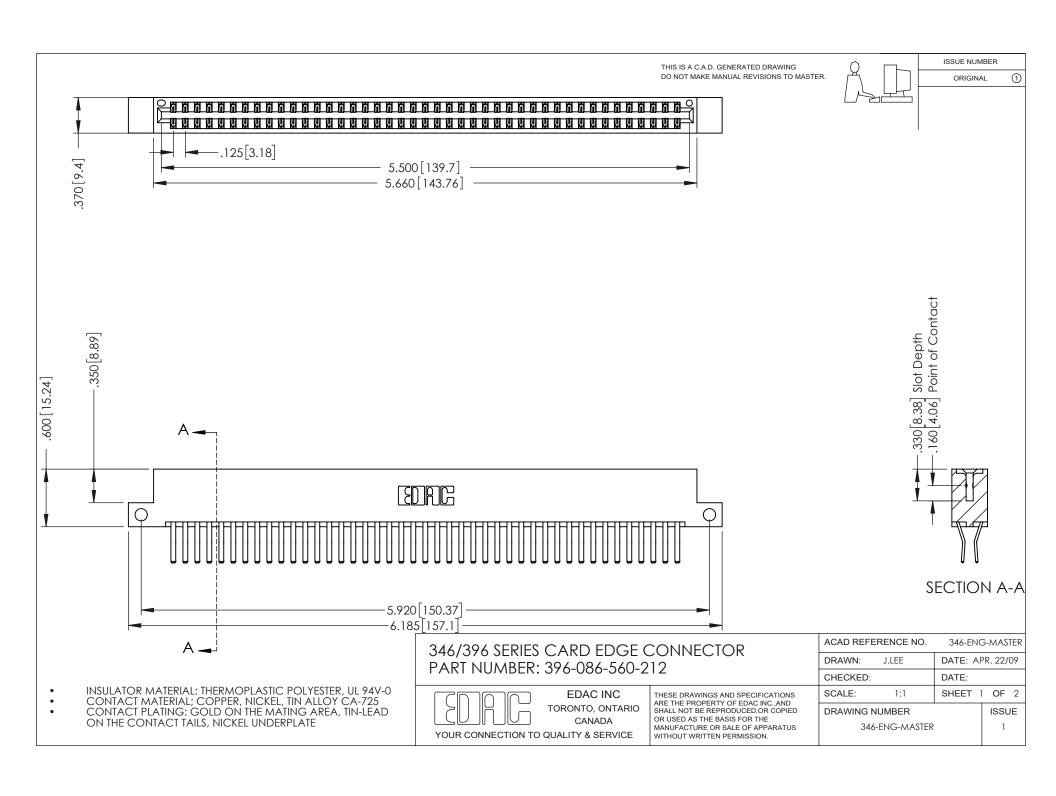

## **Contact Code 556**

INSULATOR MATERIAL: THERMOPLASTIC POLYESTER, UL 94V-0 CONTACT MATERIAL; COPPER, NICKEL, TIN ALLOY CA-725 CONTACT PLATING: GOLD ON THE MATING AREA, TIN-LEAD

ON THE CONTACT TAILS, NICKEL UNDERPLATE

## 346/396 SERIES CARD EDGE CONNECTOR CONTACT CODE 555,556,558,559,560 DIMENSIONS

YOUR CONNECTION TO QUALITY & SERVICE

**EDAC INC** TORONTO, ONTARIO CANADA

THESE DRAWINGS AND SPECIFICATIONS ARE THE PROPERTY OF EDAC INC.,AND SHALL NOT BE REPRODUCED, OR COPIED OR USED AS THE BASIS FOR THE MANUFACTURE OR SALE OF APPARATUS WITHOUT WRITTEN PERMISSION.