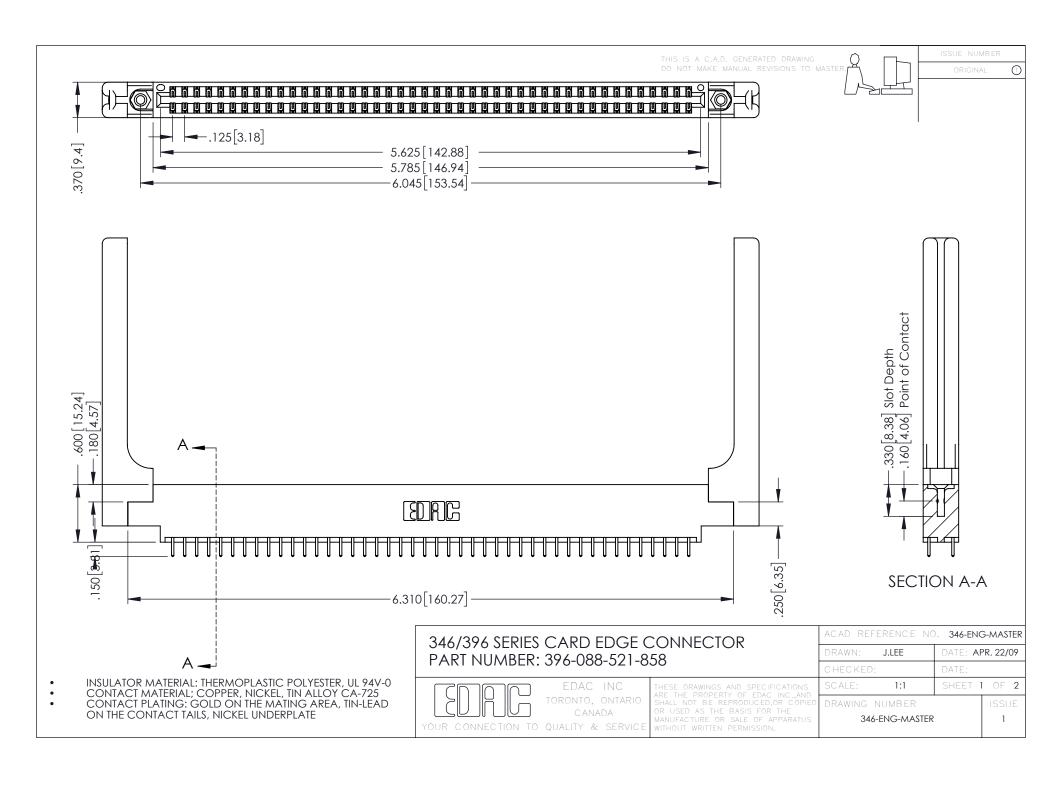

**Contact Code 555** 

**Contact Code 556** 

INSULATOR MATERIAL: THERMOPLASTIC POLYESTER, UL 94V-0 CONTACT MATERIAL; COPPER, NICKEL, TIN ALLOY CA-725

CONTACT PLATING: GOLD ON THE MATING AREA, TIN-LEAD ON THE CONTACT TAILS, NICKEL UNDERPLATE

## 346/396 SERIES CARD EDGE CONNECTOR CONTACT CODE 555,556,558,559,560 DIMENSIONS

YOUR CONNECTION TO QUALITY & SERVICE

|   | ACAD REFERENCE NO. 346-ENG-MASTER |                  |
|---|-----------------------------------|------------------|
|   | DRAWN: J.LEE                      | DATE: APR. 22/09 |
|   | CHECKED:                          | DATE:            |
|   | SCALE: 1:1                        | SHEET 2 OF 2     |
| D | DRAWING NUMBER                    | ISSUE            |

346-ENG-MASTER