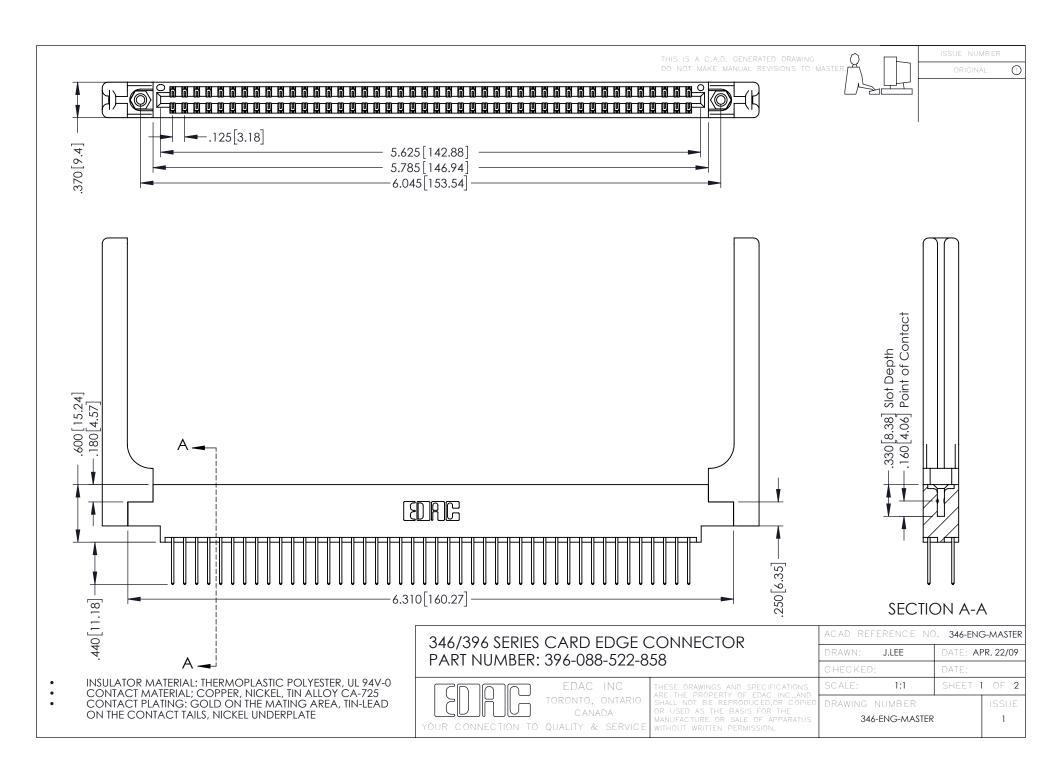

**Contact Code 555** 

**Contact Code 556** 

INSULATOR MATERIAL: THERMOPLASTIC POLYESTER, UL 94V-0 CONTACT MATERIAL; COPPER, NICKEL, TIN ALLOY CA-725

CONTACT PLATING: GOLD ON THE MATING AREA, TIN-LEAD ON THE CONTACT TAILS, NICKEL UNDERPLATE

## 346/396 SERIES CARD EDGE CONNECTOR CONTACT CODE 555,556,558,559,560 DIMENSIONS

YOUR CONNECTION TO QUALITY & SERVICE

|   | ACAD REFERENCE NO. 346-ENG-MASTER |                  |
|---|-----------------------------------|------------------|
|   | DRAWN: J.LEE                      | DATE: APR. 22/09 |
|   | CHECKED:                          | DATE:            |
|   | SCALE: 1:1                        | SHEET 2 OF 2     |
| D | DRAWING NUMBER                    | ISSUE            |