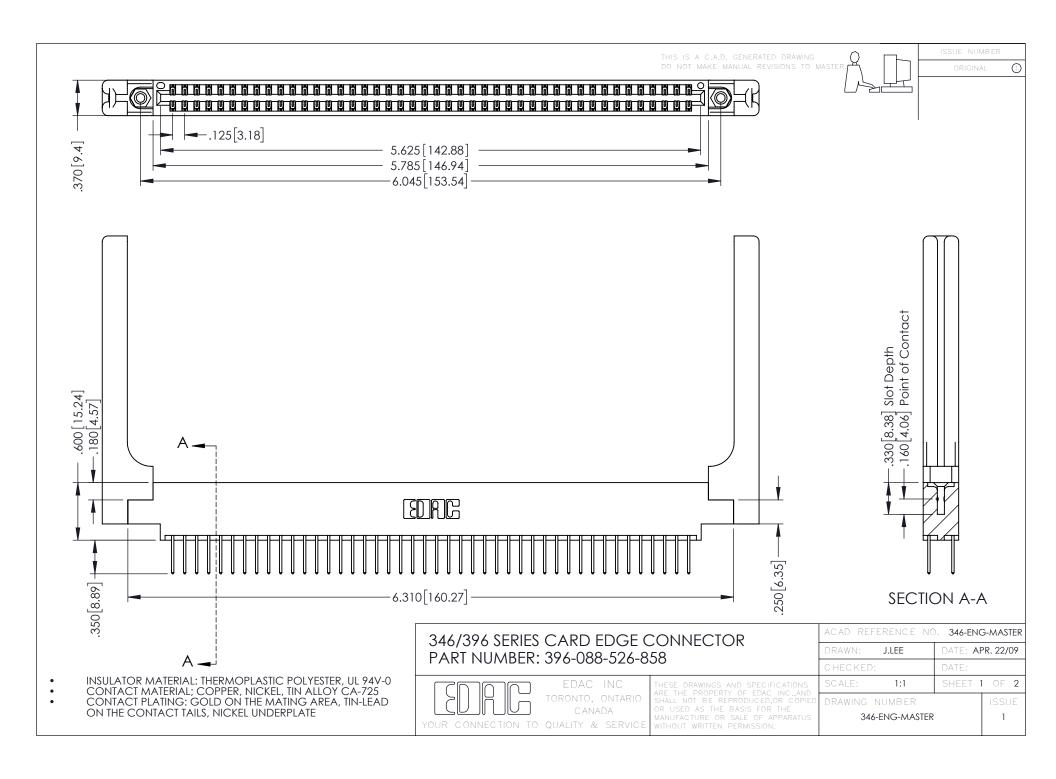

**Contact Code 555** 

**Contact Code 556** 

INSULATOR MATERIAL: THERMOPLASTIC POLYESTER, UL 94V-0 CONTACT MATERIAL; COPPER, NICKEL, TIN ALLOY CA-725

CONTACT PLATING: GOLD ON THE MATING AREA, TIN-LEAD ON THE CONTACT TAILS, NICKEL UNDERPLATE

## 346/396 SERIES CARD EDGE CONNECTOR CONTACT CODE 555,556,558,559,560 DIMENSIONS

YOUR CONNECTION TO QUALITY & SERVICE

|   | ACAD REFERENCE NO. 346-ENG-MASTER |                  |
|---|-----------------------------------|------------------|
|   | DRAWN: J.LEE                      | DATE: APR. 22/09 |
|   | CHECKED:                          | DATE:            |
|   | SCALE: 1:1                        | SHEET 2 OF 2     |
| D | DRAWING NUMBER                    | ISSUE            |