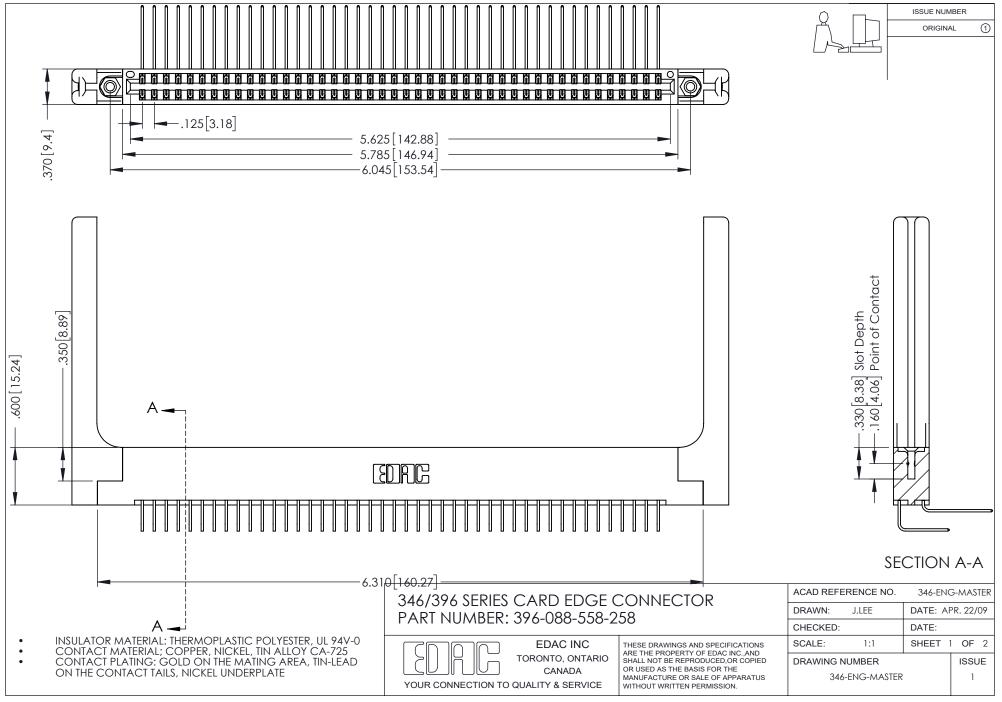

## **Contact Code 556**

INSULATOR MATERIAL: THERMOPLASTIC POLYESTER, UL 94V-0 CONTACT MATERIAL; COPPER, NICKEL, TIN ALLOY CA-725 CONTACT PLATING: GOLD ON THE MATING AREA, TIN-LEAD

ON THE CONTACT TAILS, NICKEL UNDERPLATE

## 346/396 SERIES CARD EDGE CONNECTOR CONTACT CODE 555,556,558,559,560 DIMENSIONS

YOUR CONNECTION TO QUALITY & SERVICE

**EDAC INC** TORONTO, ONTARIO CANADA

THESE DRAWINGS AND SPECIFICATIONS ARE THE PROPERTY OF EDAC INC.,AND SHALL NOT BE REPRODUCED, OR COPIED OR USED AS THE BASIS FOR THE MANUFACTURE OR SALE OF APPARATUS WITHOUT WRITTEN PERMISSION.