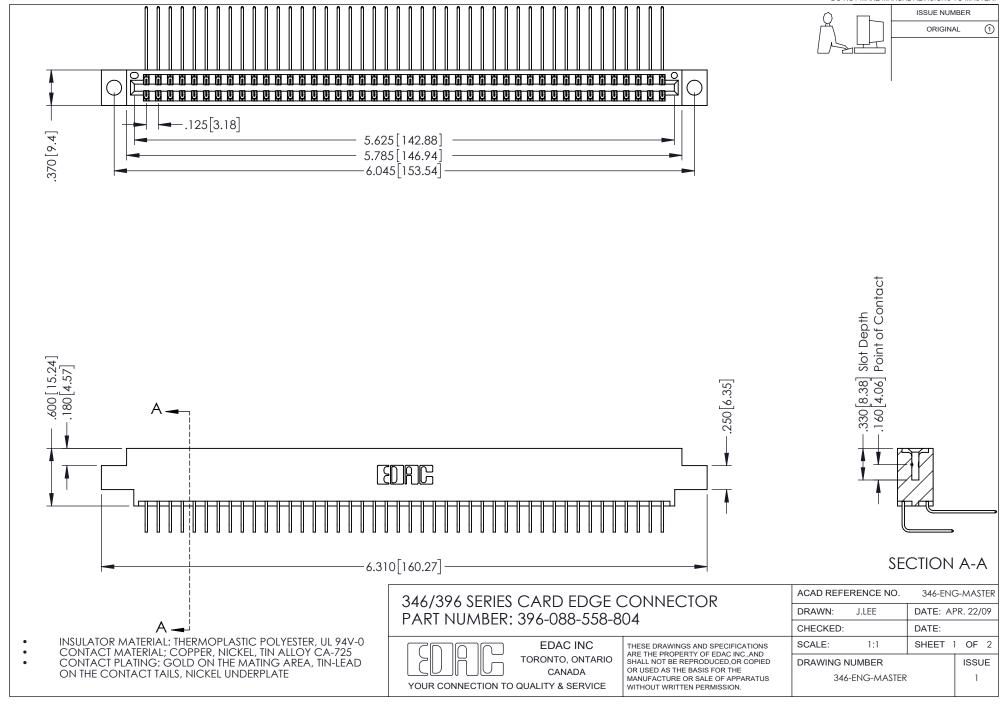

## **Contact Code 556**

INSULATOR MATERIAL: THERMOPLASTIC POLYESTER, UL 94V-0 CONTACT MATERIAL; COPPER, NICKEL, TIN ALLOY CA-725 CONTACT PLATING: GOLD ON THE MATING AREA, TIN-LEAD

ON THE CONTACT TAILS, NICKEL UNDERPLATE