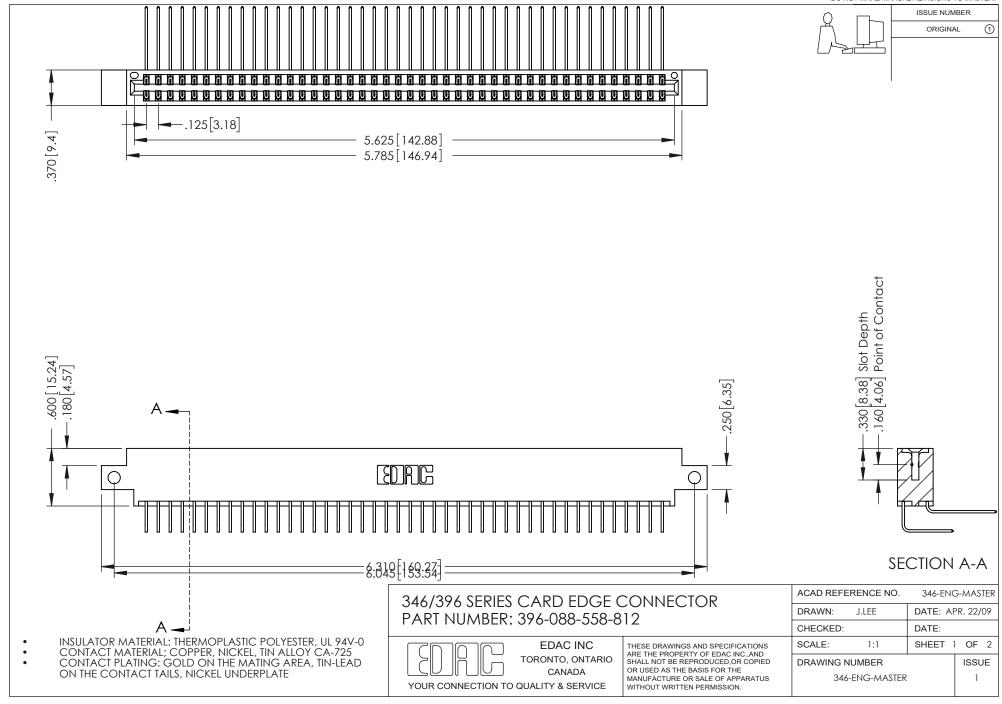

## **Contact Code 556**

INSULATOR MATERIAL: THERMOPLASTIC POLYESTER, UL 94V-0 CONTACT MATERIAL; COPPER, NICKEL, TIN ALLOY CA-725 CONTACT PLATING: GOLD ON THE MATING AREA, TIN-LEAD

ON THE CONTACT TAILS, NICKEL UNDERPLATE

## 346/396 SERIES CARD EDGE CONNECTOR CONTACT CODE 555,556,558,559,560 DIMENSIONS

YOUR CONNECTION TO QUALITY & SERVICE

**EDAC INC** TORONTO, ONTARIO CANADA

THESE DRAWINGS AND SPECIFICATIONS ARE THE PROPERTY OF EDAC INC.,AND SHALL NOT BE REPRODUCED, OR COPIED OR USED AS THE BASIS FOR THE MANUFACTURE OR SALE OF APPARATUS WITHOUT WRITTEN PERMISSION.