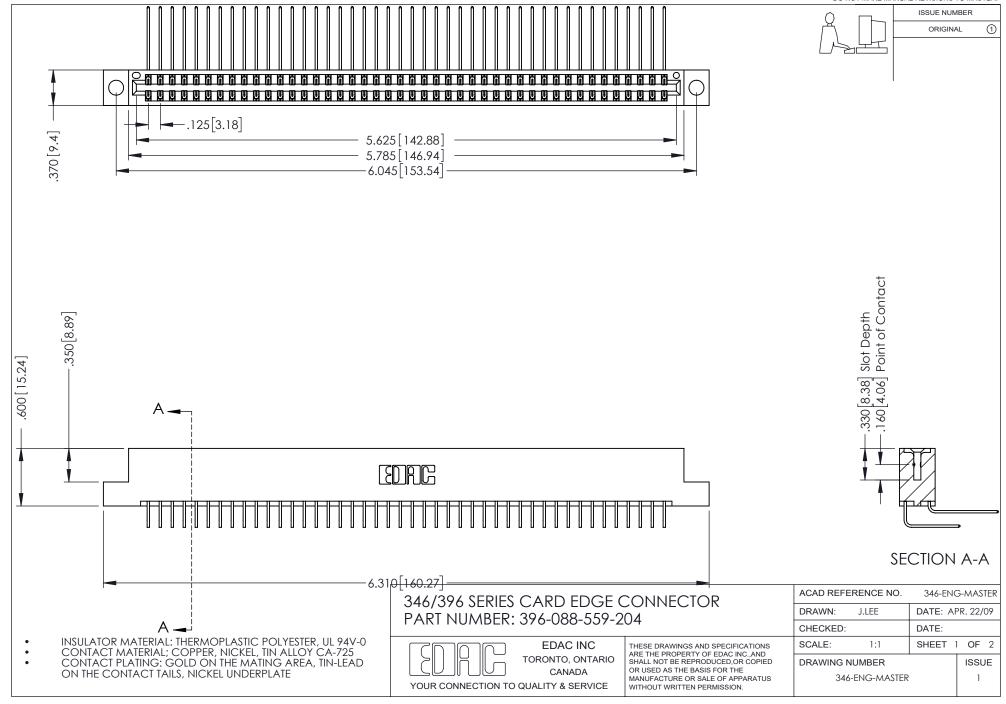

## **Contact Code 556**

INSULATOR MATERIAL: THERMOPLASTIC POLYESTER, UL 94V-0 CONTACT MATERIAL; COPPER, NICKEL, TIN ALLOY CA-725 CONTACT PLATING: GOLD ON THE MATING AREA, TIN-LEAD

ON THE CONTACT TAILS, NICKEL UNDERPLATE

## 346/396 SERIES CARD EDGE CONNECTOR CONTACT CODE 555,556,558,559,560 DIMENSIONS

YOUR CONNECTION TO QUALITY & SERVICE

**EDAC INC** TORONTO, ONTARIO CANADA

THESE DRAWINGS AND SPECIFICATIONS ARE THE PROPERTY OF EDAC INC.,AND SHALL NOT BE REPRODUCED, OR COPIED OR USED AS THE BASIS FOR THE MANUFACTURE OR SALE OF APPARATUS WITHOUT WRITTEN PERMISSION.