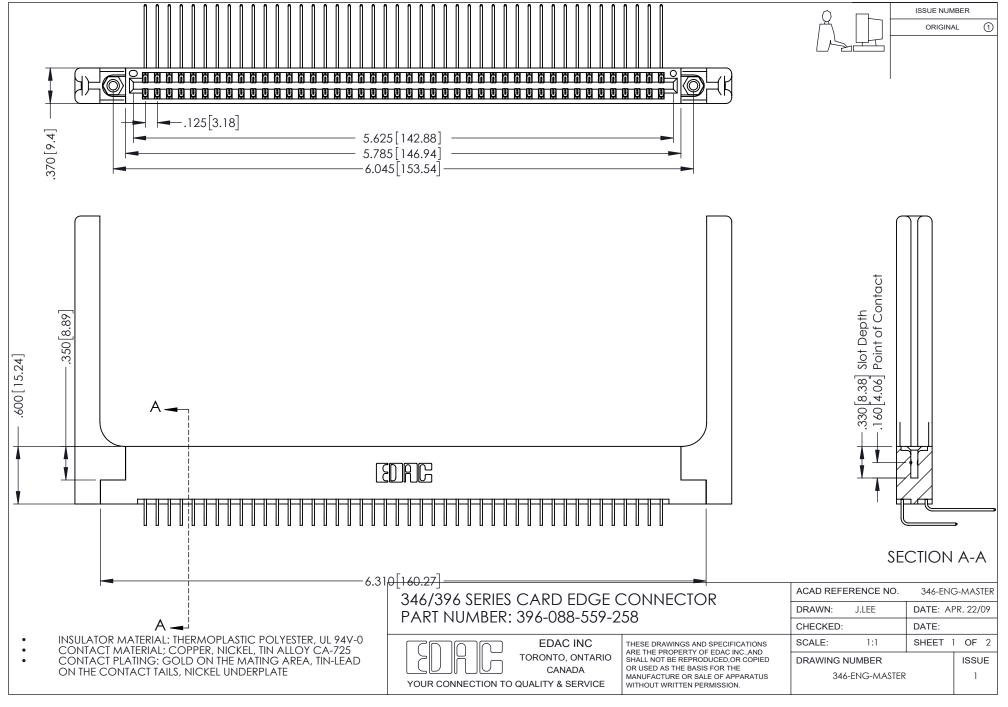

## **Contact Code 556**

INSULATOR MATERIAL: THERMOPLASTIC POLYESTER, UL 94V-0 CONTACT MATERIAL; COPPER, NICKEL, TIN ALLOY CA-725 CONTACT PLATING: GOLD ON THE MATING AREA, TIN-LEAD

ON THE CONTACT TAILS, NICKEL UNDERPLATE