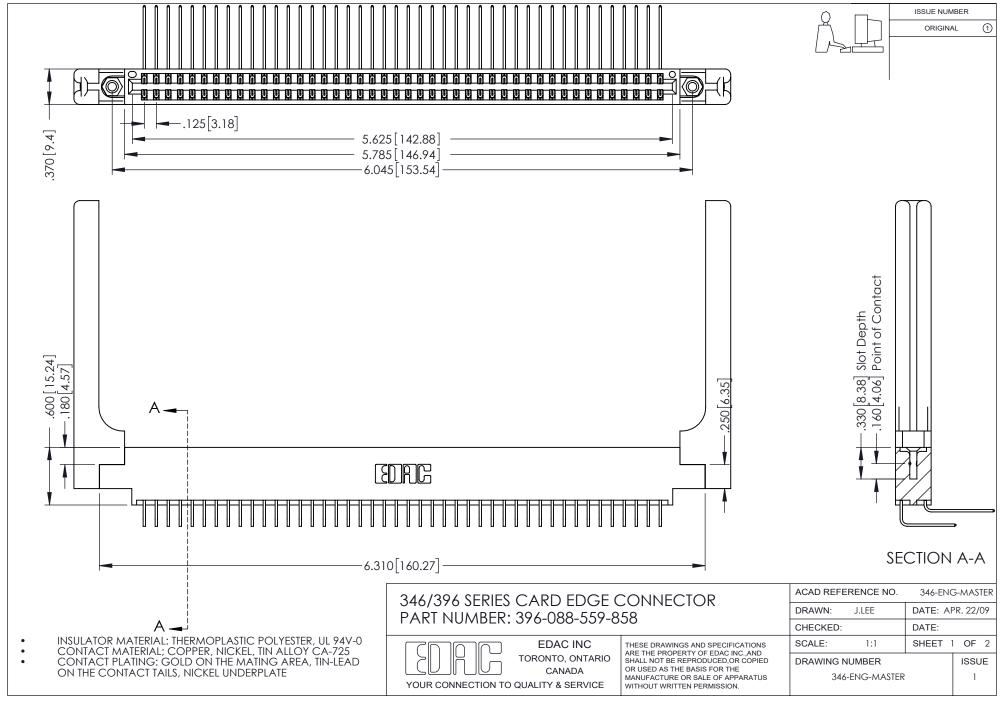

## **Contact Code 556**

INSULATOR MATERIAL: THERMOPLASTIC POLYESTER, UL 94V-0 CONTACT MATERIAL; COPPER, NICKEL, TIN ALLOY CA-725 CONTACT PLATING: GOLD ON THE MATING AREA, TIN-LEAD

ON THE CONTACT TAILS, NICKEL UNDERPLATE

## 346/396 SERIES CARD EDGE CONNECTOR CONTACT CODE 555,556,558,559,560 DIMENSIONS

YOUR CONNECTION TO QUALITY & SERVICE

**EDAC INC** TORONTO, ONTARIO CANADA

THESE DRAWINGS AND SPECIFICATIONS ARE THE PROPERTY OF EDAC INC.,AND SHALL NOT BE REPRODUCED, OR COPIED OR USED AS THE BASIS FOR THE MANUFACTURE OR SALE OF APPARATUS WITHOUT WRITTEN PERMISSION.