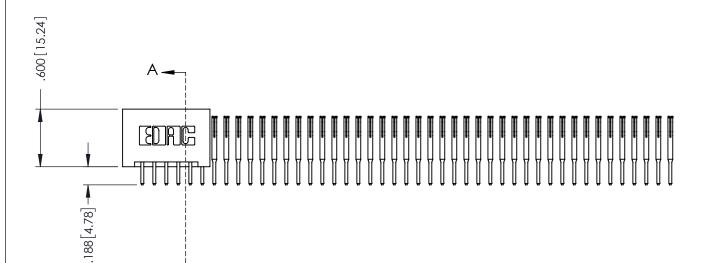

THIS IS A C.A.D. GENERATED DRAWING DO NOT MAKE MANUAL REVISIONS TO MASTER.

ISSUE NUMBER

ORIGINAL

1

.125 3.18 .370 [9.4] <del>.7</del>50 [19.0<del>5]</del> 910[23.11]

346/396 SERIES CARD EDGE CONNECTOR PART NUMBER: 396-090-520-201

## 346/396 SERIES CARD EDGE CONNECTOR CONTACT CODE 555,556,558,559,560 DIMENSIONS

YOUR CONNECTION TO QUALITY & SERVICE

**EDAC INC** TORONTO, ONTARIO CANADA

THESE DRAWINGS AND SPECIFICATIONS ARE THE PROPERTY OF EDAC INC.,AND SHALL NOT BE REPRODUCED, OR COPIED OR USED AS THE BASIS FOR THE MANUFACTURE OR SALE OF APPARATUS WITHOUT WRITTEN PERMISSION.