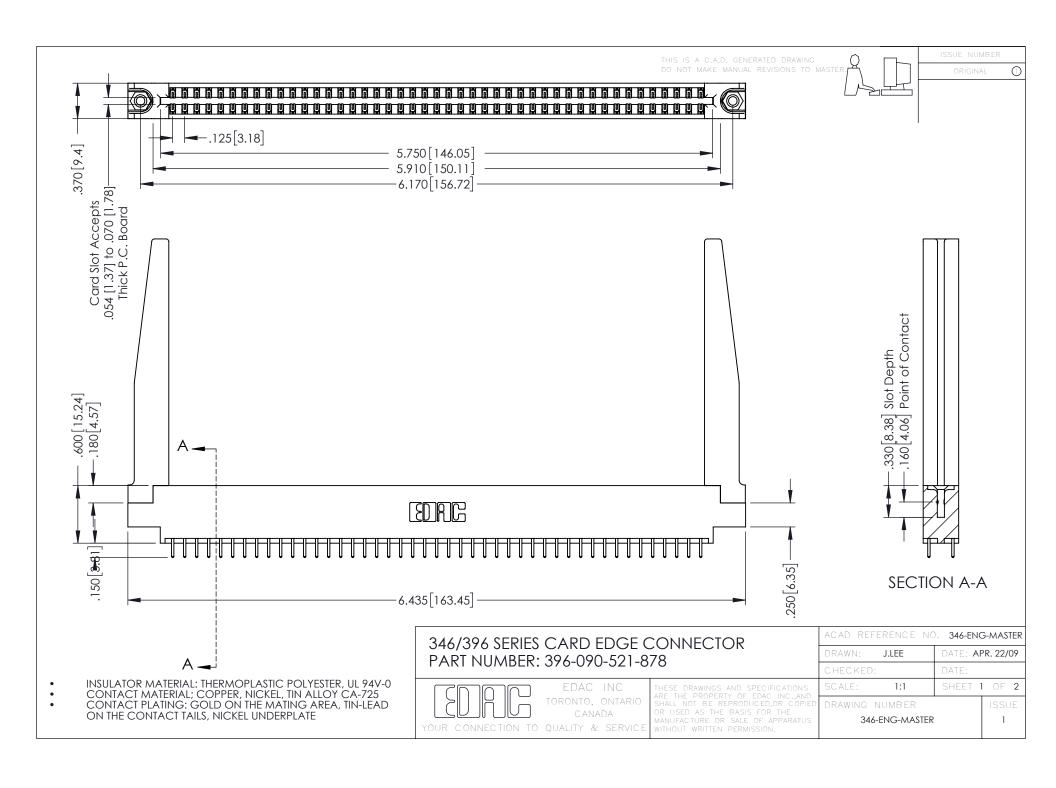

**Contact Code 555** 

**Contact Code 556** 

INSULATOR MATERIAL: THERMOPLASTIC POLYESTER, UL 94V-0 CONTACT MATERIAL; COPPER, NICKEL, TIN ALLOY CA-725

CONTACT PLATING: GOLD ON THE MATING AREA, TIN-LEAD ON THE CONTACT TAILS, NICKEL UNDERPLATE

## 346/396 SERIES CARD EDGE CONNECTOR CONTACT CODE 555,556,558,559,560 DIMENSIONS

YOUR CONNECTION TO QUALITY & SERVICE

|   | ACAD REFERENCE NO. 346-ENG-MASTER |                  |
|---|-----------------------------------|------------------|
|   | DRAWN: J.LEE                      | DATE: APR. 22/09 |
|   | CHECKED:                          | DATE:            |
|   | SCALE: 1:1                        | SHEET 2 OF 2     |
| D | DRAWING NUMBER                    | ISSUE            |