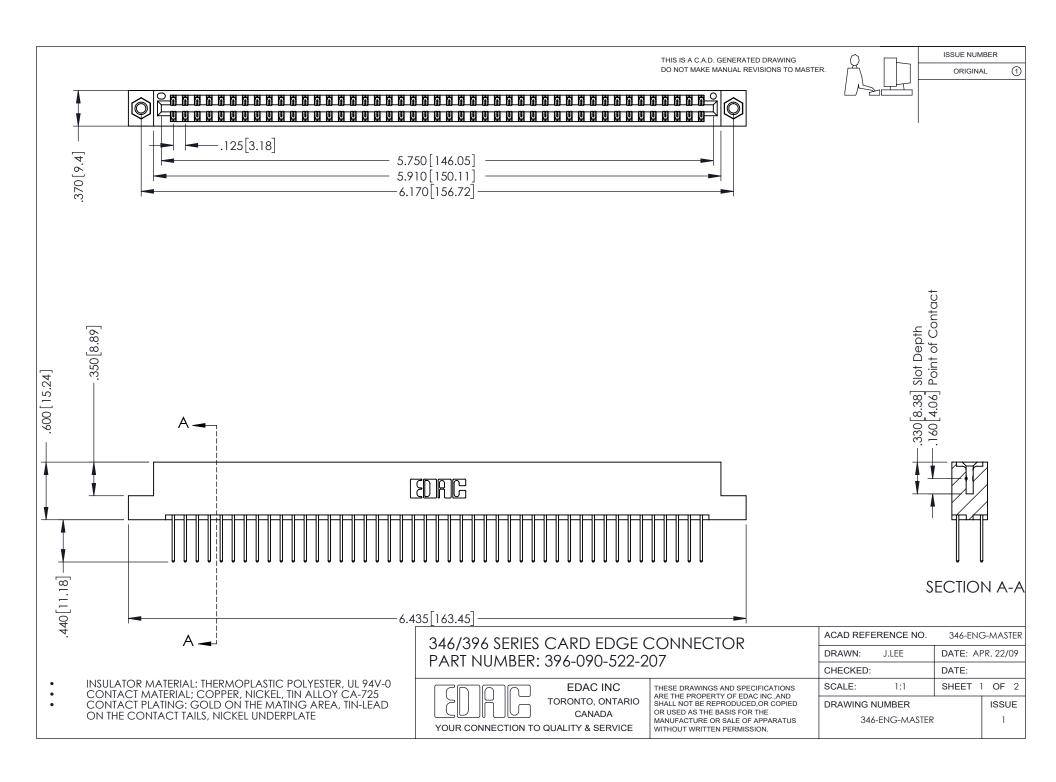

## **Contact Code 556**

INSULATOR MATERIAL: THERMOPLASTIC POLYESTER, UL 94V-0 CONTACT MATERIAL; COPPER, NICKEL, TIN ALLOY CA-725 CONTACT PLATING: GOLD ON THE MATING AREA, TIN-LEAD

ON THE CONTACT TAILS, NICKEL UNDERPLATE

## 346/396 SERIES CARD EDGE CONNECTOR CONTACT CODE 555,556,558,559,560 DIMENSIONS

YOUR CONNECTION TO QUALITY & SERVICE

**EDAC INC** TORONTO, ONTARIO CANADA

THESE DRAWINGS AND SPECIFICATIONS ARE THE PROPERTY OF EDAC INC.,AND SHALL NOT BE REPRODUCED, OR COPIED OR USED AS THE BASIS FOR THE MANUFACTURE OR SALE OF APPARATUS WITHOUT WRITTEN PERMISSION.