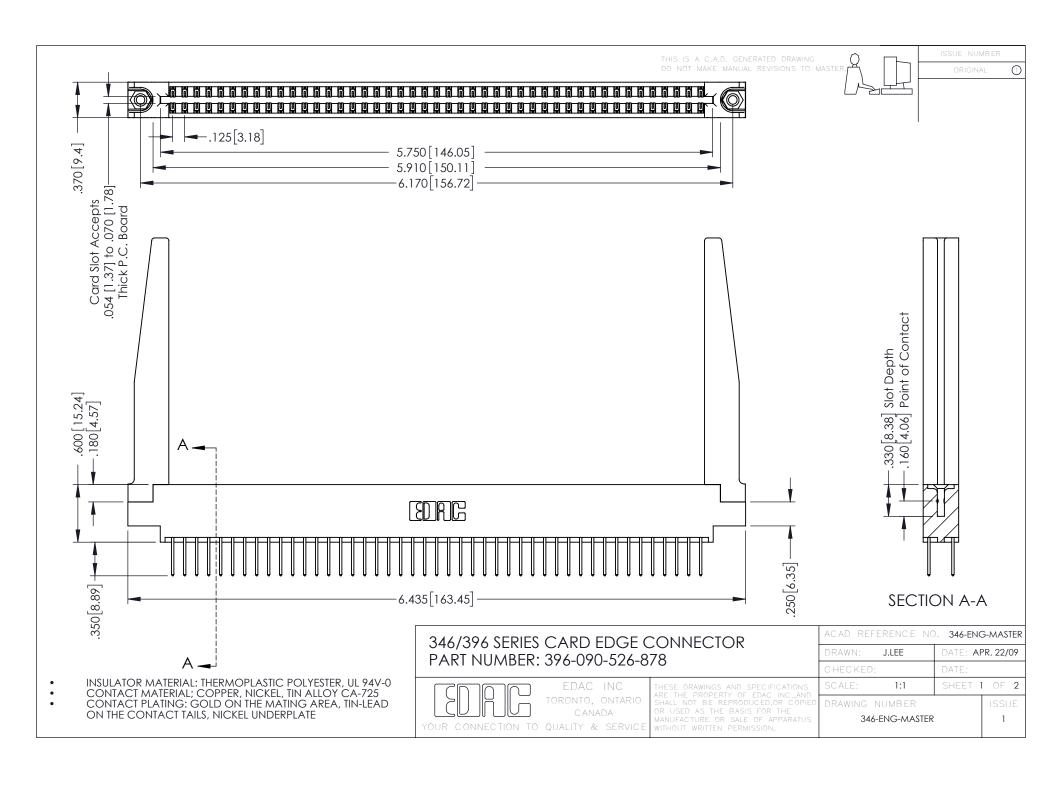

**Contact Code 555** 

**Contact Code 556** 

INSULATOR MATERIAL: THERMOPLASTIC POLYESTER, UL 94V-0 CONTACT MATERIAL; COPPER, NICKEL, TIN ALLOY CA-725

CONTACT PLATING: GOLD ON THE MATING AREA, TIN-LEAD ON THE CONTACT TAILS, NICKEL UNDERPLATE