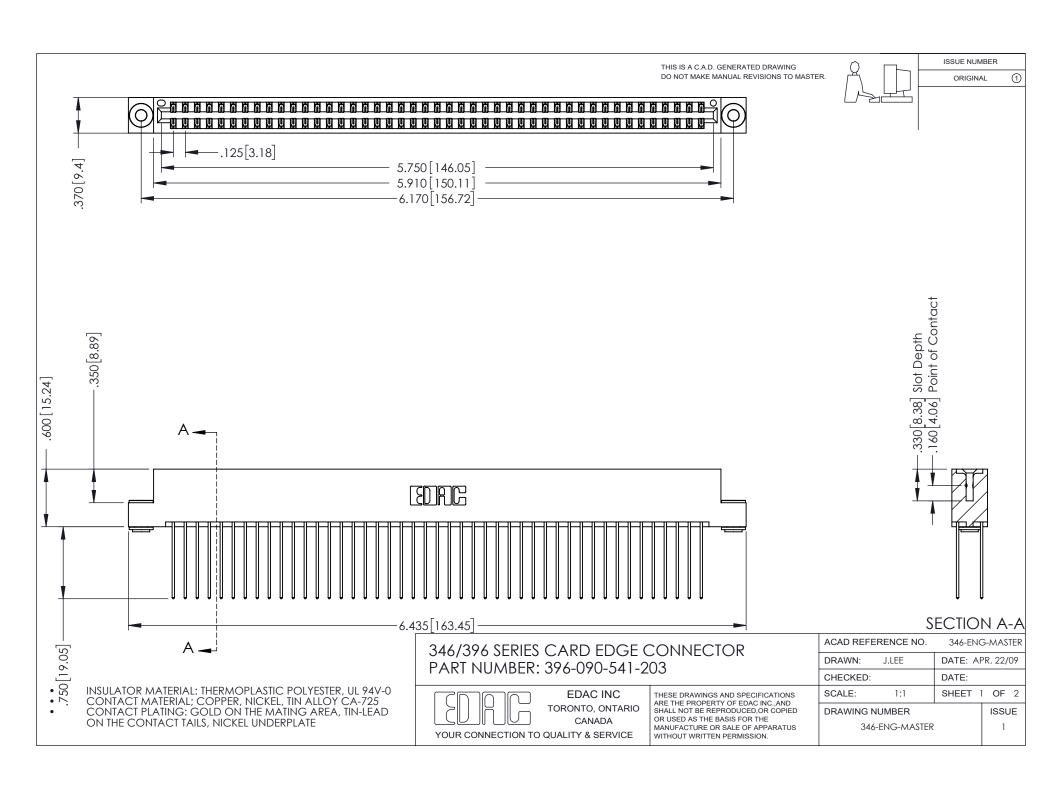

## **Contact Code 556**

INSULATOR MATERIAL: THERMOPLASTIC POLYESTER, UL 94V-0 CONTACT MATERIAL; COPPER, NICKEL, TIN ALLOY CA-725 CONTACT PLATING: GOLD ON THE MATING AREA, TIN-LEAD

ON THE CONTACT TAILS, NICKEL UNDERPLATE

## 346/396 SERIES CARD EDGE CONNECTOR CONTACT CODE 555,556,558,559,560 DIMENSIONS

YOUR CONNECTION TO QUALITY & SERVICE

**EDAC INC** TORONTO, ONTARIO CANADA

THESE DRAWINGS AND SPECIFICATIONS ARE THE PROPERTY OF EDAC INC.,AND SHALL NOT BE REPRODUCED, OR COPIED OR USED AS THE BASIS FOR THE MANUFACTURE OR SALE OF APPARATUS WITHOUT WRITTEN PERMISSION.