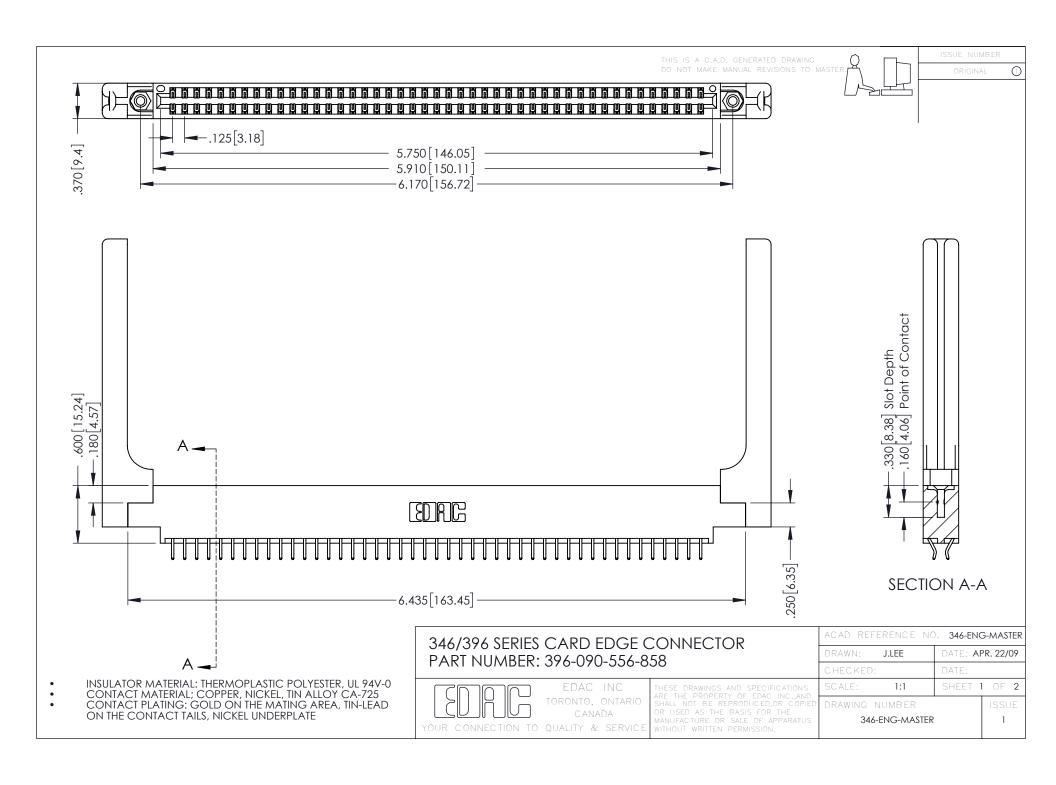

**Contact Code 555** 

**Contact Code 556** 

INSULATOR MATERIAL: THERMOPLASTIC POLYESTER, UL 94V-0 CONTACT MATERIAL; COPPER, NICKEL, TIN ALLOY CA-725

CONTACT PLATING: GOLD ON THE MATING AREA, TIN-LEAD ON THE CONTACT TAILS, NICKEL UNDERPLATE

## 346/396 SERIES CARD EDGE CONNECTOR CONTACT CODE 555,556,558,559,560 DIMENSIONS

YOUR CONNECTION TO QUALITY & SERVICE

|   | ACAD REFERENCE NO. 346-ENG-MASTER |                         |
|---|-----------------------------------|-------------------------|
|   | DRAWN: J.LEE                      | DATE: <b>APR. 22/09</b> |
|   | CHECKED:                          | DATE:                   |
|   | SCALE: 1:1                        | SHEET 2 OF 2            |
| D | DRAWING NUMBER                    | ISSUE                   |