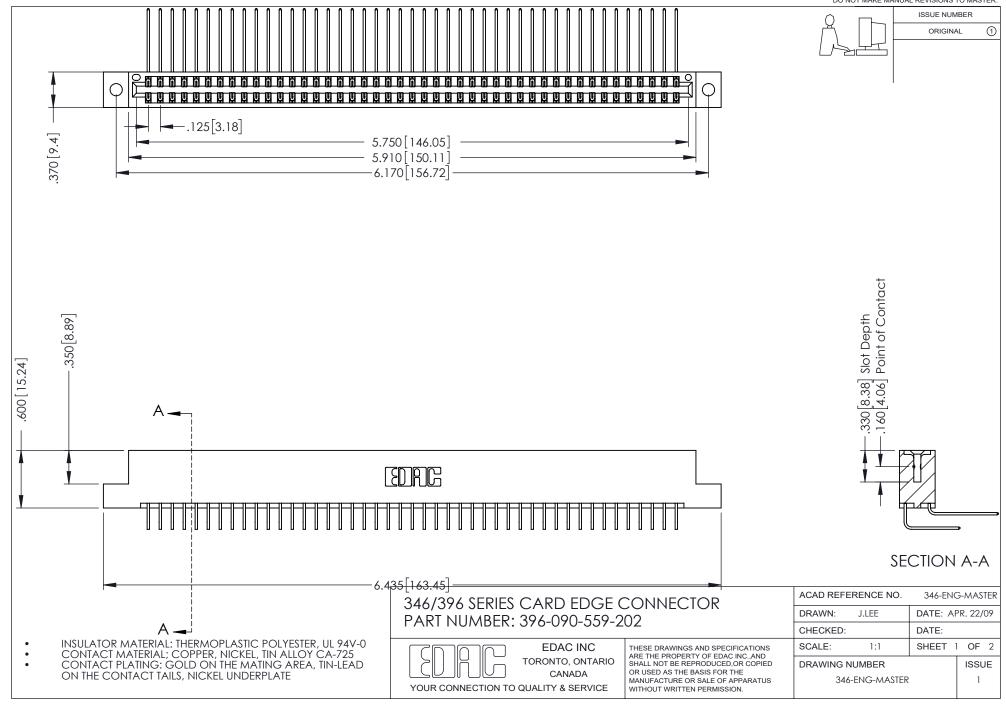

## **Contact Code 556**

INSULATOR MATERIAL: THERMOPLASTIC POLYESTER, UL 94V-0 CONTACT MATERIAL; COPPER, NICKEL, TIN ALLOY CA-725 CONTACT PLATING: GOLD ON THE MATING AREA, TIN-LEAD

ON THE CONTACT TAILS, NICKEL UNDERPLATE

## 346/396 SERIES CARD EDGE CONNECTOR CONTACT CODE 555,556,558,559,560 DIMENSIONS

YOUR CONNECTION TO QUALITY & SERVICE

**EDAC INC** TORONTO, ONTARIO CANADA

THESE DRAWINGS AND SPECIFICATIONS ARE THE PROPERTY OF EDAC INC.,AND SHALL NOT BE REPRODUCED, OR COPIED OR USED AS THE BASIS FOR THE MANUFACTURE OR SALE OF APPARATUS WITHOUT WRITTEN PERMISSION.