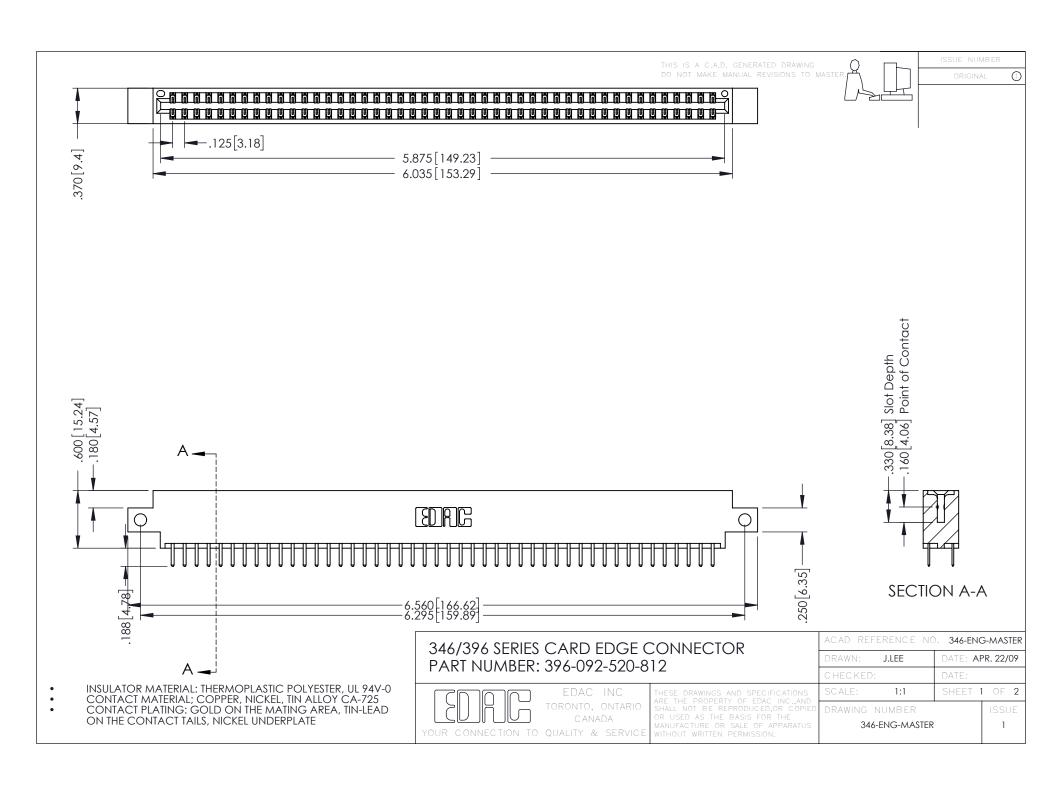

**Contact Code 555** 

**Contact Code 556** 

INSULATOR MATERIAL: THERMOPLASTIC POLYESTER, UL 94V-0 CONTACT MATERIAL; COPPER, NICKEL, TIN ALLOY CA-725

CONTACT PLATING: GOLD ON THE MATING AREA, TIN-LEAD ON THE CONTACT TAILS, NICKEL UNDERPLATE

## 346/396 SERIES CARD EDGE CONNECTOR CONTACT CODE 555,556,558,559,560 DIMENSIONS

YOUR CONNECTION TO QUALITY & SERVICE

|   | ACAD REFERENCE NO. 346-ENG-MASTER |                  |
|---|-----------------------------------|------------------|
|   | DRAWN: J.LEE                      | DATE: APR. 22/09 |
|   | CHECKED:                          | DATE:            |
|   | SCALE: 1:1                        | SHEET 2 OF 2     |
| D | DRAWING NUMBER                    | ISSUE            |

346-ENG-MASTER