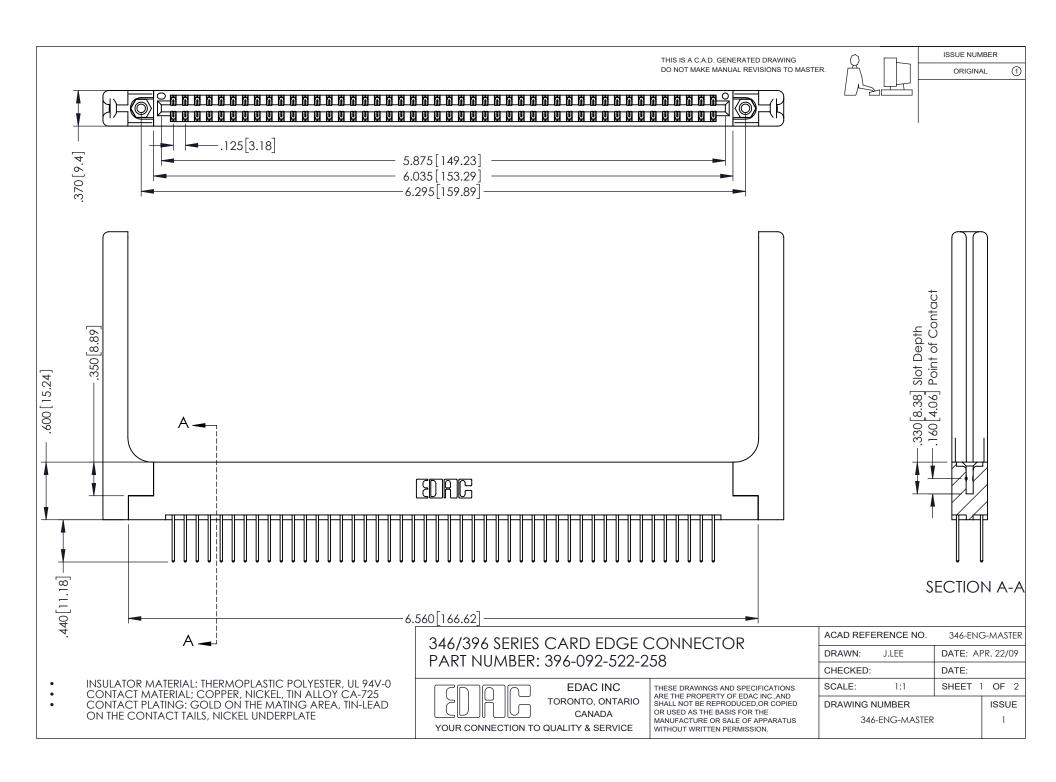

## **Contact Code 556**

INSULATOR MATERIAL: THERMOPLASTIC POLYESTER, UL 94V-0 CONTACT MATERIAL; COPPER, NICKEL, TIN ALLOY CA-725 CONTACT PLATING: GOLD ON THE MATING AREA, TIN-LEAD

ON THE CONTACT TAILS, NICKEL UNDERPLATE

## 346/396 SERIES CARD EDGE CONNECTOR CONTACT CODE 555,556,558,559,560 DIMENSIONS

YOUR CONNECTION TO QUALITY & SERVICE

**EDAC INC** TORONTO, ONTARIO CANADA

THESE DRAWINGS AND SPECIFICATIONS ARE THE PROPERTY OF EDAC INC.,AND SHALL NOT BE REPRODUCED, OR COPIED OR USED AS THE BASIS FOR THE MANUFACTURE OR SALE OF APPARATUS WITHOUT WRITTEN PERMISSION.