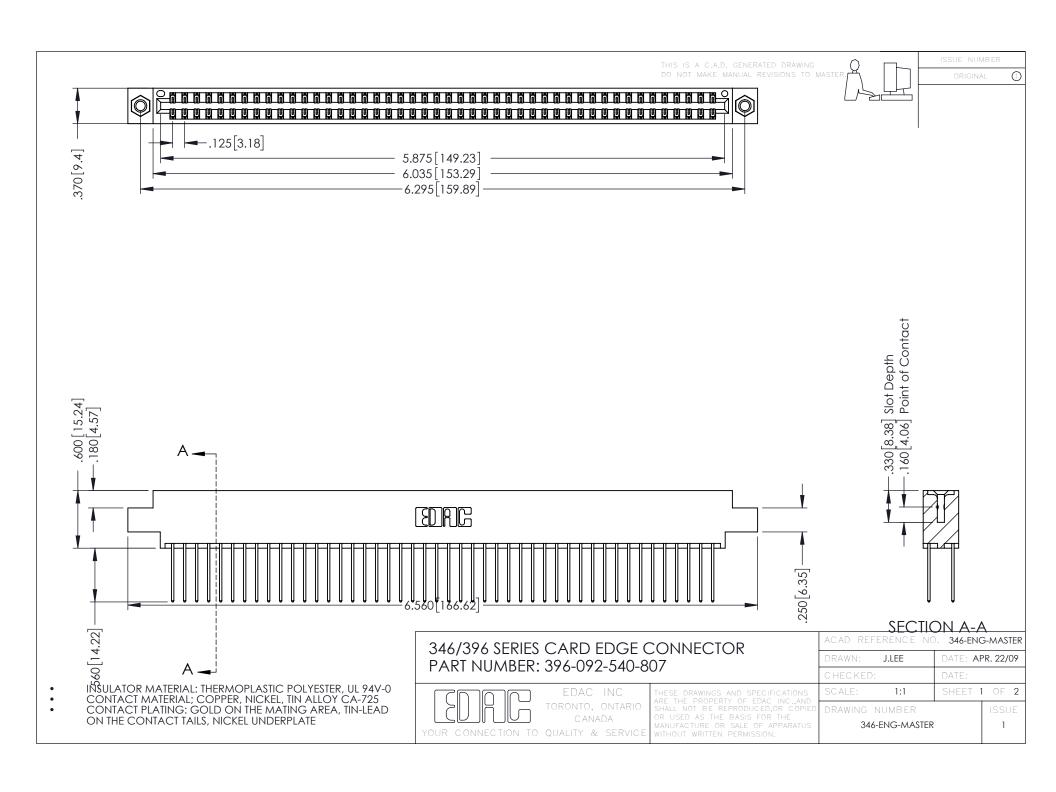

**Contact Code 555** 

**Contact Code 556** 

INSULATOR MATERIAL: THERMOPLASTIC POLYESTER, UL 94V-0 CONTACT MATERIAL; COPPER, NICKEL, TIN ALLOY CA-725

CONTACT PLATING: GOLD ON THE MATING AREA, TIN-LEAD ON THE CONTACT TAILS, NICKEL UNDERPLATE

## 346/396 SERIES CARD EDGE CONNECTOR CONTACT CODE 555,556,558,559,560 DIMENSIONS

YOUR CONNECTION TO QUALITY & SERVICE

|   | ACAD REFERENCE NO. 346-ENG-MASTER |                  |
|---|-----------------------------------|------------------|
|   | DRAWN: J.LEE                      | DATE: APR. 22/09 |
|   | CHECKED:                          | DATE:            |
|   | SCALE: 1:1                        | SHEET 2 OF 2     |
| D | DRAWING NUMBER                    | ISSUE            |