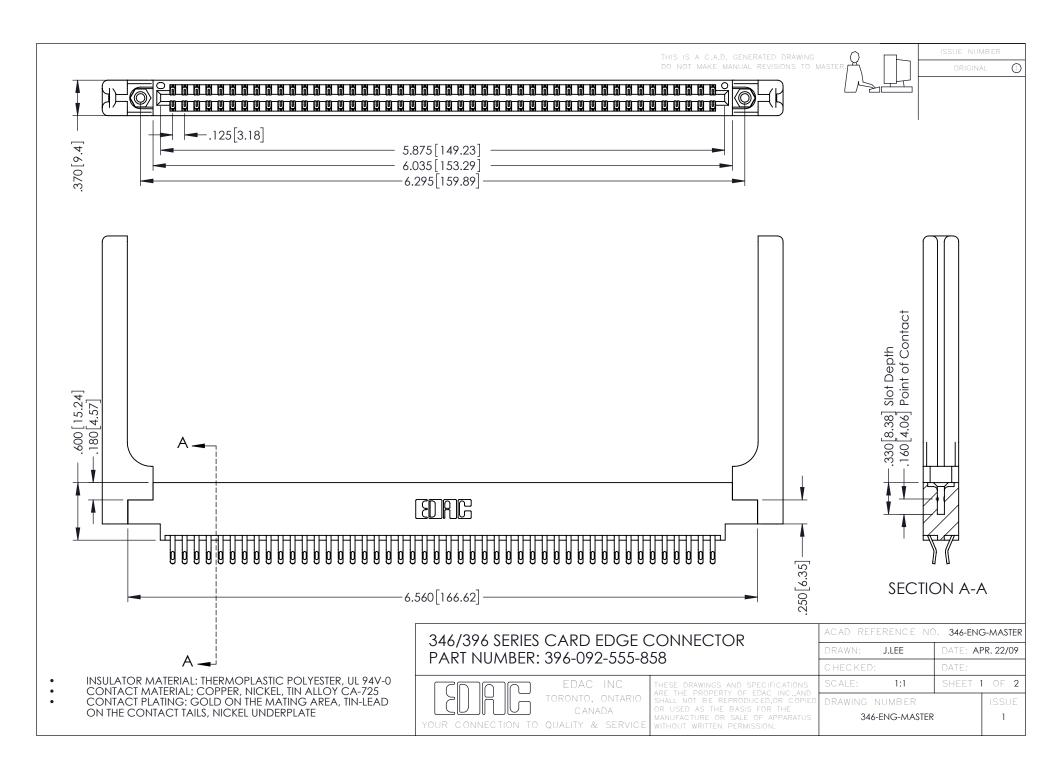

**Contact Code 555** 

**Contact Code 556** 

INSULATOR MATERIAL: THERMOPLASTIC POLYESTER, UL 94V-0 CONTACT MATERIAL; COPPER, NICKEL, TIN ALLOY CA-725

CONTACT PLATING: GOLD ON THE MATING AREA, TIN-LEAD ON THE CONTACT TAILS, NICKEL UNDERPLATE

## 346/396 SERIES CARD EDGE CONNECTOR CONTACT CODE 555,556,558,559,560 DIMENSIONS

YOUR CONNECTION TO QUALITY & SERVICE

|   | ACAD REFERENCE NO. 346-ENG-MASTER |                  |
|---|-----------------------------------|------------------|
|   | DRAWN: J.LEE                      | DATE: APR. 22/09 |
|   | CHECKED:                          | DATE:            |
|   | SCALE: 1:1                        | SHEET 2 OF 2     |
| D | DRAWING NUMBER                    | ISSUE            |