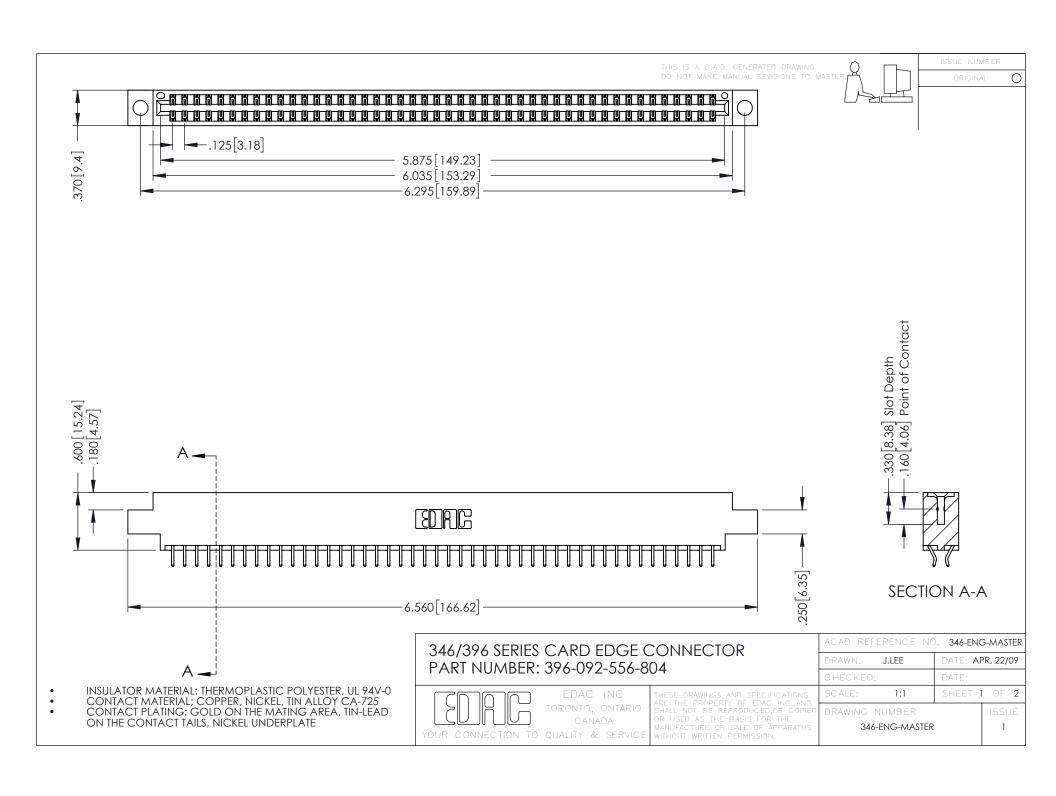

**Contact Code 555** 

**Contact Code 556** 

INSULATOR MATERIAL: THERMOPLASTIC POLYESTER, UL 94V-0 CONTACT MATERIAL; COPPER, NICKEL, TIN ALLOY CA-725

CONTACT PLATING: GOLD ON THE MATING AREA, TIN-LEAD ON THE CONTACT TAILS, NICKEL UNDERPLATE