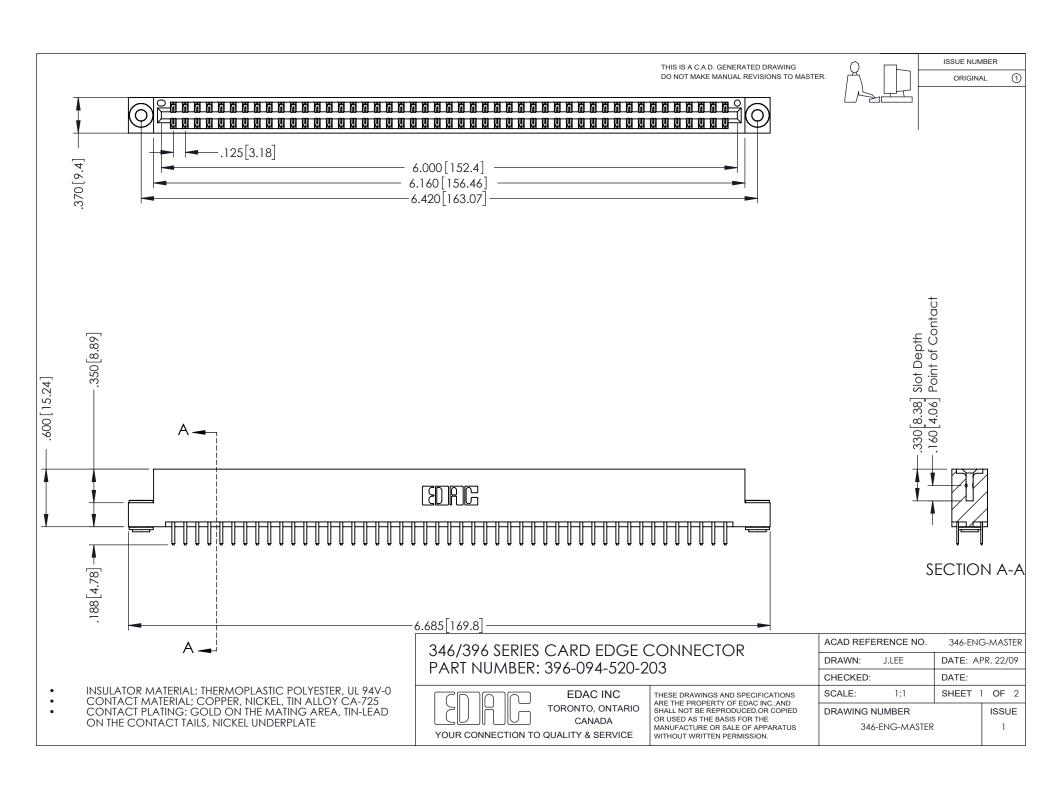

## **Contact Code 556**

INSULATOR MATERIAL: THERMOPLASTIC POLYESTER, UL 94V-0 CONTACT MATERIAL; COPPER, NICKEL, TIN ALLOY CA-725 CONTACT PLATING: GOLD ON THE MATING AREA, TIN-LEAD

ON THE CONTACT TAILS, NICKEL UNDERPLATE