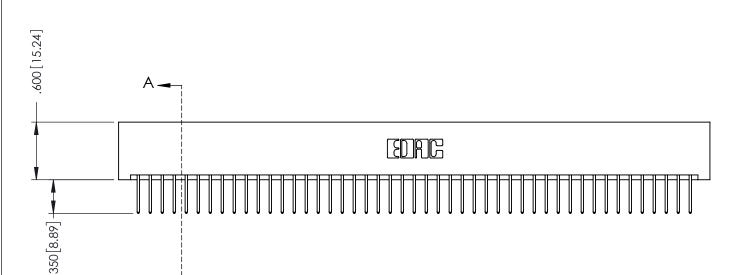

## **Contact Code 555**

## **Contact Code 556**

INSULATOR MATERIAL: THERMOPLASTIC POLYESTER, UL 94V-0 CONTACT MATERIAL; COPPER, NICKEL, TIN ALLOY CA-725 CONTACT PLATING: GOLD ON THE MATING AREA, TIN-LEAD

ON THE CONTACT TAILS, NICKEL UNDERPLATE