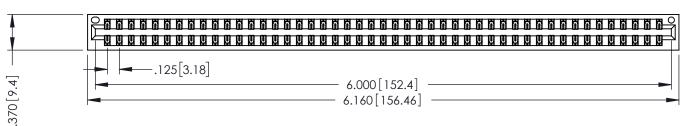

THIS IS A C.A.D. GENERATED DRAWING DO NOT MAKE MANUAL REVISIONS TO MASTER.

ISSUE NUMBER

ORIGINAL

1

.330 [8.38] Slot Depth .160 [4.06] Point of Contact **SECTION A-A** 

346/396 SERIES CARD EDGE CONNECTOR PART NUMBER: 396-094-526-201

346-ENG-MASTER

INSULATOR MATERIAL: THERMOPLASTIC POLYESTER, UL 94V-0 CONTACT MATERIAL; COPPER, NICKEL, TIN ALLOY CA-725 CONTACT PLATING: GOLD ON THE MATING AREA, TIN-LEAD ON THE CONTACT TAILS, NICKEL UNDERPLATE