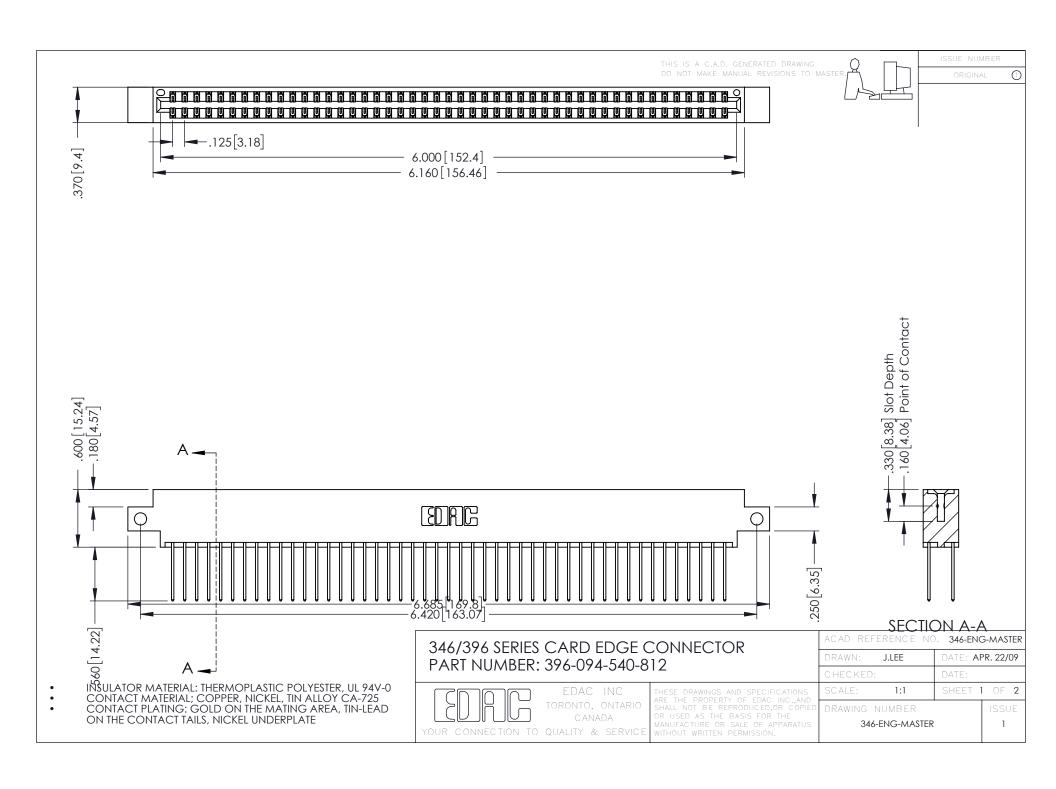

**Contact Code 555** 

**Contact Code 556** 

INSULATOR MATERIAL: THERMOPLASTIC POLYESTER, UL 94V-0 CONTACT MATERIAL; COPPER, NICKEL, TIN ALLOY CA-725

CONTACT PLATING: GOLD ON THE MATING AREA, TIN-LEAD ON THE CONTACT TAILS, NICKEL UNDERPLATE

## 346/396 SERIES CARD EDGE CONNECTOR CONTACT CODE 555,556,558,559,560 DIMENSIONS

YOUR CONNECTION TO QUALITY & SERVICE

|   | ACAD REFERENCE NO. 346-ENG-MASTER |                  |
|---|-----------------------------------|------------------|
|   | DRAWN: J.LEE                      | DATE: APR. 22/09 |
|   | CHECKED:                          | DATE:            |
|   | SCALE: 1:1                        | SHEET 2 OF 2     |
| D | DRAWING NUMBER                    | ISSUE            |