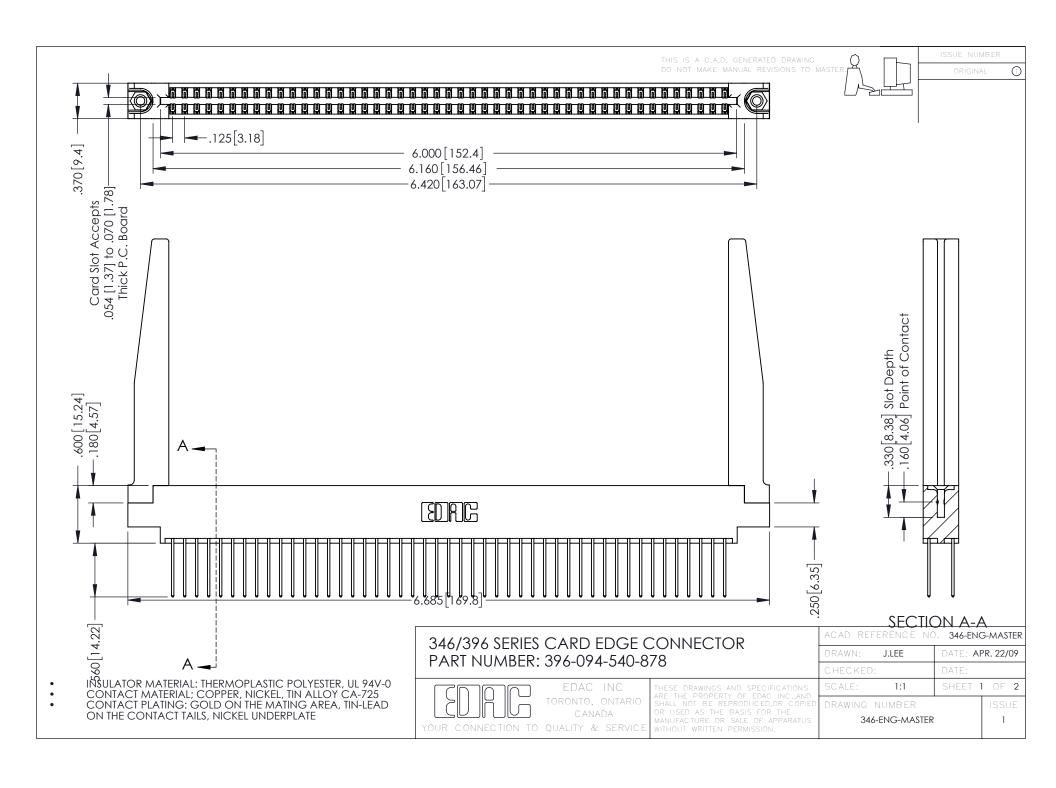

**Contact Code 555** 

**Contact Code 556** 

INSULATOR MATERIAL: THERMOPLASTIC POLYESTER, UL 94V-0 CONTACT MATERIAL; COPPER, NICKEL, TIN ALLOY CA-725

CONTACT PLATING: GOLD ON THE MATING AREA, TIN-LEAD ON THE CONTACT TAILS, NICKEL UNDERPLATE

## 346/396 SERIES CARD EDGE CONNECTOR CONTACT CODE 555,556,558,559,560 DIMENSIONS

YOUR CONNECTION TO QUALITY & SERVICE

|   | ACAD REFERENCE NO. 346-ENG-MASTER |                  |
|---|-----------------------------------|------------------|
|   | DRAWN: J.LEE                      | DATE: APR. 22/09 |
|   | CHECKED:                          | DATE:            |
|   | SCALE: 1:1                        | SHEET 2 OF 2     |
| D | DRAWING NUMBER                    | ISSUE            |