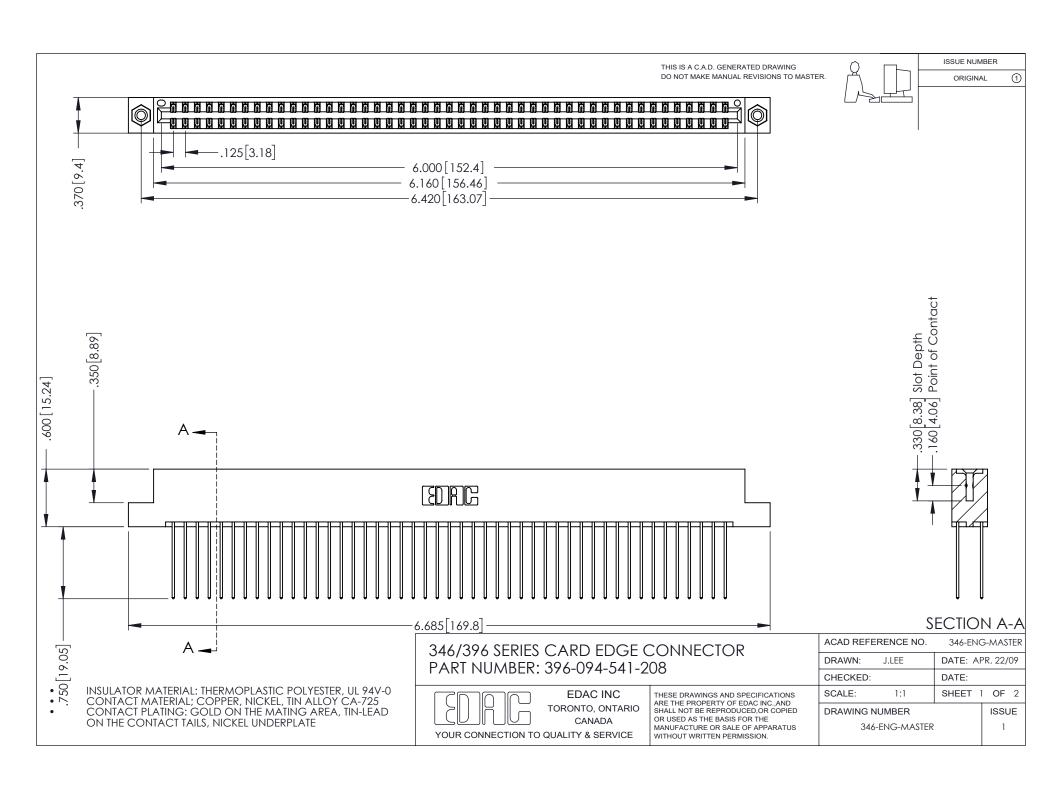

## **Contact Code 556**

INSULATOR MATERIAL: THERMOPLASTIC POLYESTER, UL 94V-0 CONTACT MATERIAL; COPPER, NICKEL, TIN ALLOY CA-725 CONTACT PLATING: GOLD ON THE MATING AREA, TIN-LEAD

ON THE CONTACT TAILS, NICKEL UNDERPLATE