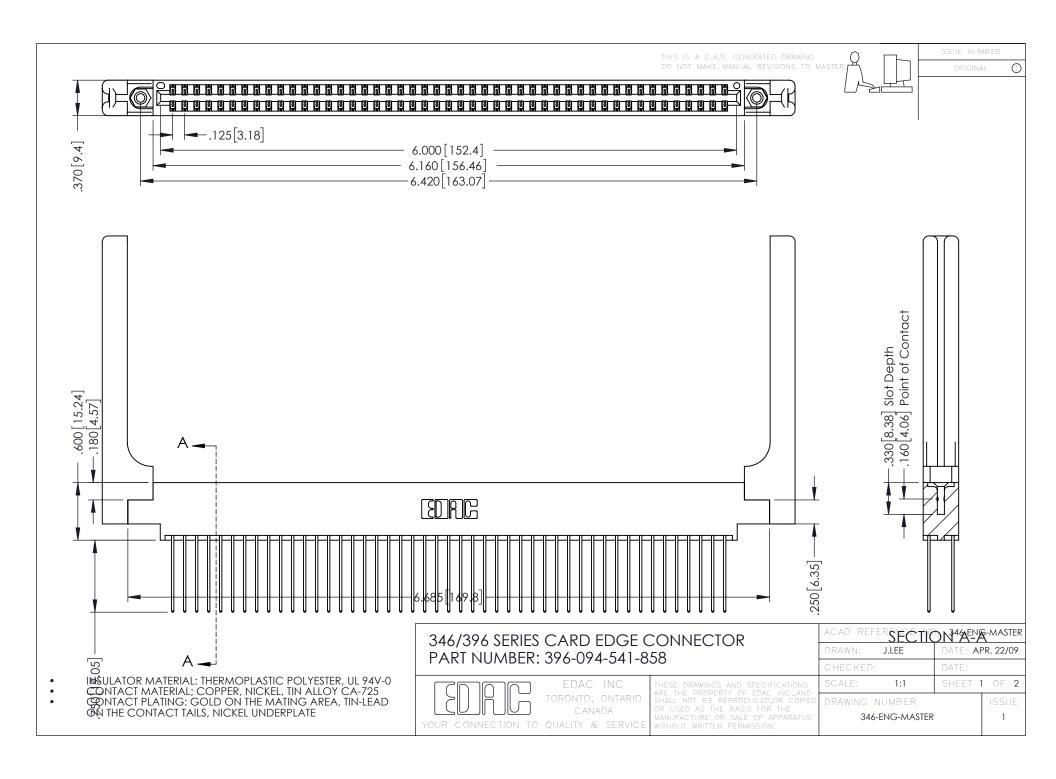

**Contact Code 555** 

**Contact Code 556** 

INSULATOR MATERIAL: THERMOPLASTIC POLYESTER, UL 94V-0 CONTACT MATERIAL; COPPER, NICKEL, TIN ALLOY CA-725

CONTACT PLATING: GOLD ON THE MATING AREA, TIN-LEAD ON THE CONTACT TAILS, NICKEL UNDERPLATE

## 346/396 SERIES CARD EDGE CONNECTOR CONTACT CODE 555,556,558,559,560 DIMENSIONS

YOUR CONNECTION TO QUALITY & SERVICE

|   | ACAD REFERENCE NO. 346-ENG-MASTER |                  |
|---|-----------------------------------|------------------|
|   | DRAWN: J.LEE                      | DATE: APR. 22/09 |
|   | CHECKED:                          | DATE:            |
|   | SCALE: 1:1                        | SHEET 2 OF 2     |
| D | DRAWING NUMBER                    | ISSUE            |