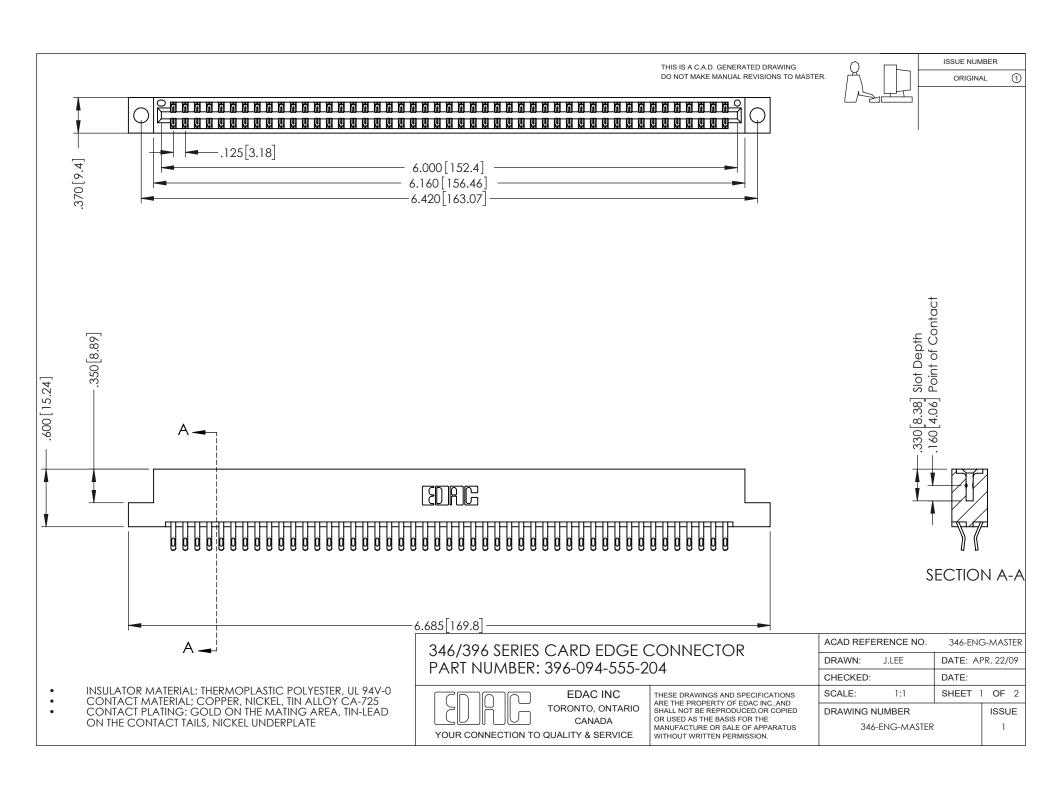

## **Contact Code 556**

INSULATOR MATERIAL: THERMOPLASTIC POLYESTER, UL 94V-0 CONTACT MATERIAL; COPPER, NICKEL, TIN ALLOY CA-725 CONTACT PLATING: GOLD ON THE MATING AREA, TIN-LEAD

ON THE CONTACT TAILS, NICKEL UNDERPLATE

## 346/396 SERIES CARD EDGE CONNECTOR CONTACT CODE 555,556,558,559,560 DIMENSIONS

YOUR CONNECTION TO QUALITY & SERVICE

**EDAC INC** TORONTO, ONTARIO CANADA

THESE DRAWINGS AND SPECIFICATIONS ARE THE PROPERTY OF EDAC INC.,AND SHALL NOT BE REPRODUCED, OR COPIED OR USED AS THE BASIS FOR THE MANUFACTURE OR SALE OF APPARATUS WITHOUT WRITTEN PERMISSION.