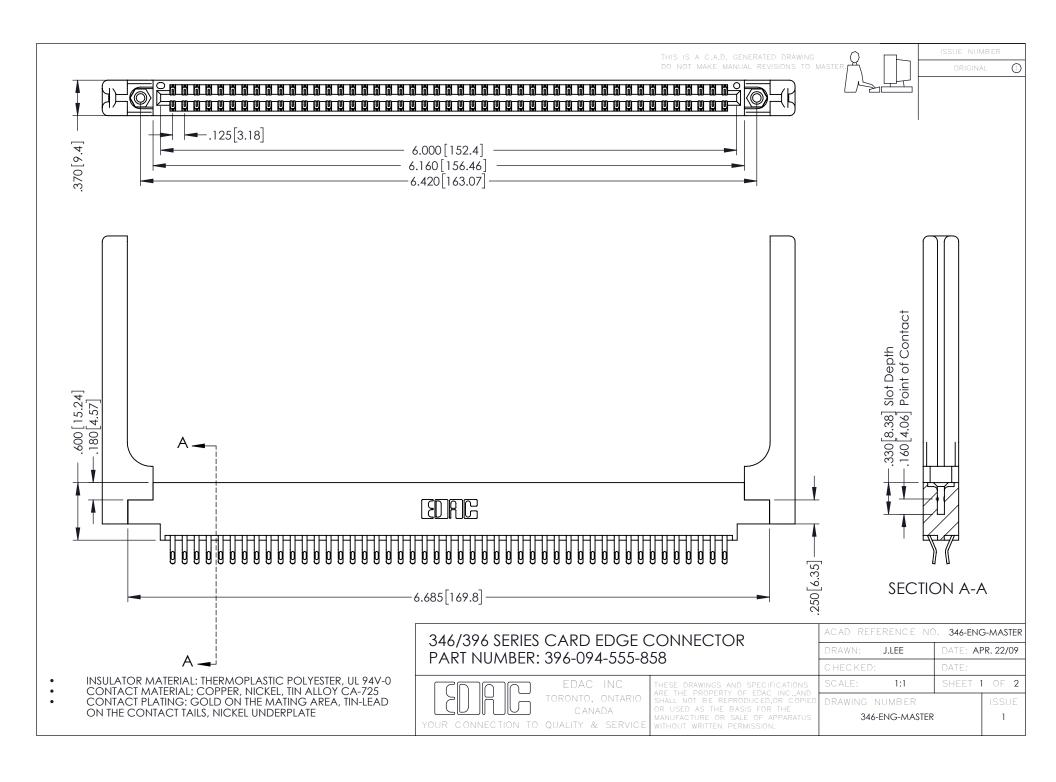

**Contact Code 555** 

**Contact Code 556** 

INSULATOR MATERIAL: THERMOPLASTIC POLYESTER, UL 94V-0 CONTACT MATERIAL; COPPER, NICKEL, TIN ALLOY CA-725

CONTACT PLATING: GOLD ON THE MATING AREA, TIN-LEAD ON THE CONTACT TAILS, NICKEL UNDERPLATE

## 346/396 SERIES CARD EDGE CONNECTOR CONTACT CODE 555,556,558,559,560 DIMENSIONS

YOUR CONNECTION TO QUALITY & SERVICE

|   | ACAD REFERENCE NO. 346-ENG-MASTER |                  |
|---|-----------------------------------|------------------|
|   | DRAWN: J.LEE                      | DATE: APR. 22/09 |
|   | CHECKED:                          | DATE:            |
|   | SCALE: 1:1                        | SHEET 2 OF 2     |
| D | DRAWING NUMBER                    | ISSUE            |