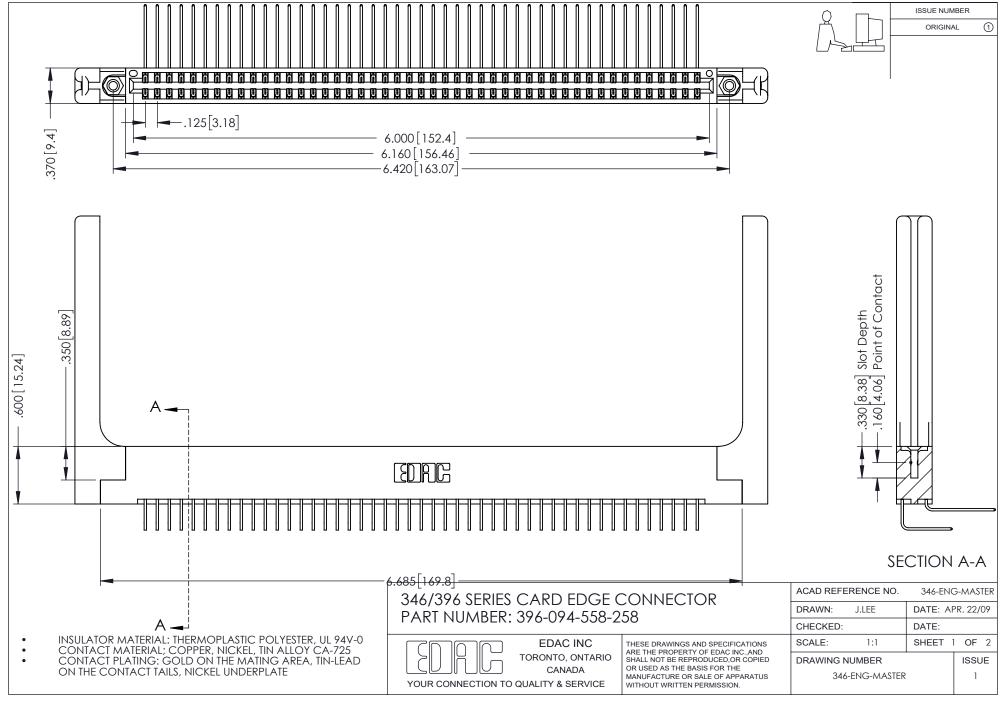

## **Contact Code 556**

INSULATOR MATERIAL: THERMOPLASTIC POLYESTER, UL 94V-0 CONTACT MATERIAL; COPPER, NICKEL, TIN ALLOY CA-725 CONTACT PLATING: GOLD ON THE MATING AREA, TIN-LEAD

ON THE CONTACT TAILS, NICKEL UNDERPLATE

## 346/396 SERIES CARD EDGE CONNECTOR CONTACT CODE 555,556,558,559,560 DIMENSIONS

YOUR CONNECTION TO QUALITY & SERVICE

**EDAC INC** TORONTO, ONTARIO CANADA

THESE DRAWINGS AND SPECIFICATIONS ARE THE PROPERTY OF EDAC INC.,AND SHALL NOT BE REPRODUCED, OR COPIED OR USED AS THE BASIS FOR THE MANUFACTURE OR SALE OF APPARATUS WITHOUT WRITTEN PERMISSION.