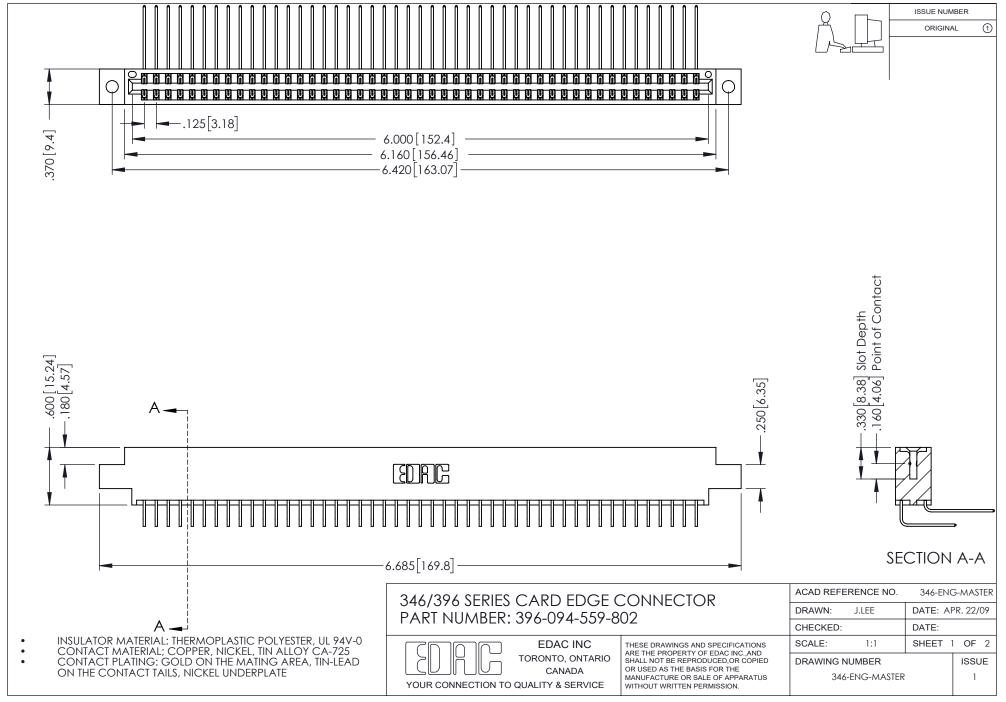

## **Contact Code 556**

INSULATOR MATERIAL: THERMOPLASTIC POLYESTER, UL 94V-0 CONTACT MATERIAL; COPPER, NICKEL, TIN ALLOY CA-725 CONTACT PLATING: GOLD ON THE MATING AREA, TIN-LEAD

ON THE CONTACT TAILS, NICKEL UNDERPLATE

## 346/396 SERIES CARD EDGE CONNECTOR CONTACT CODE 555,556,558,559,560 DIMENSIONS

YOUR CONNECTION TO QUALITY & SERVICE

**EDAC INC** TORONTO, ONTARIO CANADA

THESE DRAWINGS AND SPECIFICATIONS ARE THE PROPERTY OF EDAC INC.,AND SHALL NOT BE REPRODUCED, OR COPIED OR USED AS THE BASIS FOR THE MANUFACTURE OR SALE OF APPARATUS WITHOUT WRITTEN PERMISSION.