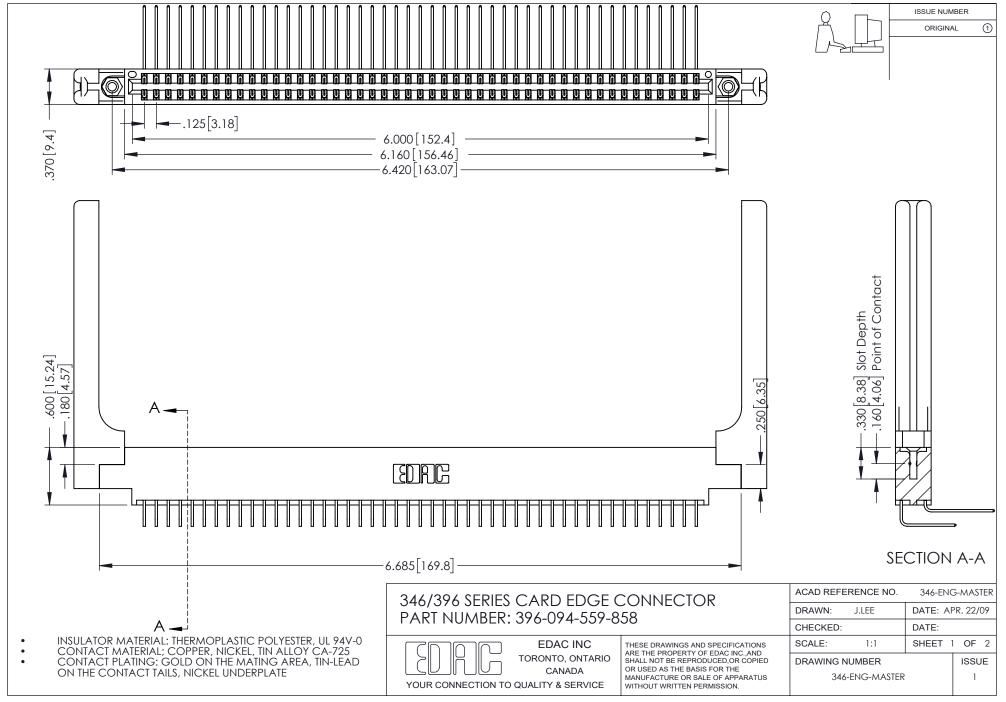

## **Contact Code 556**

INSULATOR MATERIAL: THERMOPLASTIC POLYESTER, UL 94V-0 CONTACT MATERIAL; COPPER, NICKEL, TIN ALLOY CA-725 CONTACT PLATING: GOLD ON THE MATING AREA, TIN-LEAD

ON THE CONTACT TAILS, NICKEL UNDERPLATE

## 346/396 SERIES CARD EDGE CONNECTOR CONTACT CODE 555,556,558,559,560 DIMENSIONS

YOUR CONNECTION TO QUALITY & SERVICE

**EDAC INC** TORONTO, ONTARIO CANADA

THESE DRAWINGS AND SPECIFICATIONS ARE THE PROPERTY OF EDAC INC.,AND SHALL NOT BE REPRODUCED, OR COPIED OR USED AS THE BASIS FOR THE MANUFACTURE OR SALE OF APPARATUS WITHOUT WRITTEN PERMISSION.