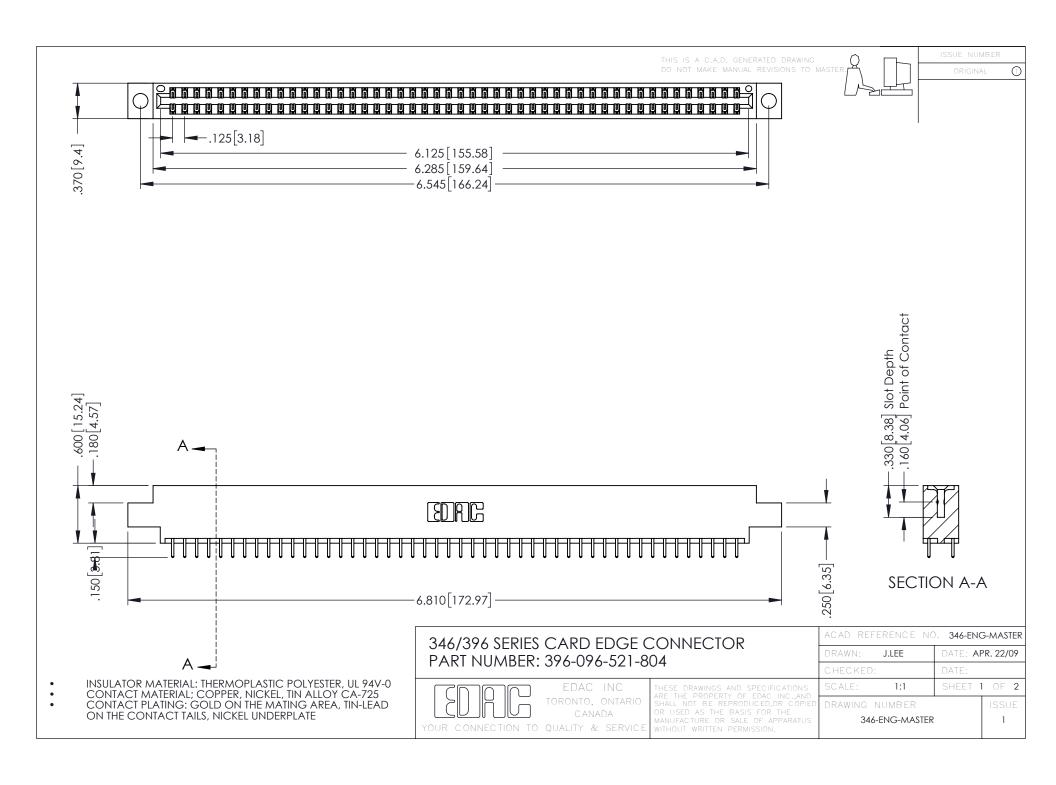

**Contact Code 555** 

**Contact Code 556** 

INSULATOR MATERIAL: THERMOPLASTIC POLYESTER, UL 94V-0 CONTACT MATERIAL; COPPER, NICKEL, TIN ALLOY CA-725

CONTACT PLATING: GOLD ON THE MATING AREA, TIN-LEAD ON THE CONTACT TAILS, NICKEL UNDERPLATE

## 346/396 SERIES CARD EDGE CONNECTOR CONTACT CODE 555,556,558,559,560 DIMENSIONS

YOUR CONNECTION TO QUALITY & SERVICE

|   | ACAD REFERENCE NO. 346-ENG-MASTER |                  |
|---|-----------------------------------|------------------|
|   | DRAWN: J.LEE                      | DATE: APR. 22/09 |
|   | CHECKED:                          | DATE:            |
|   | SCALE: 1:1                        | SHEET 2 OF 2     |
| D | DRAWING NUMBER                    | ISSUE            |