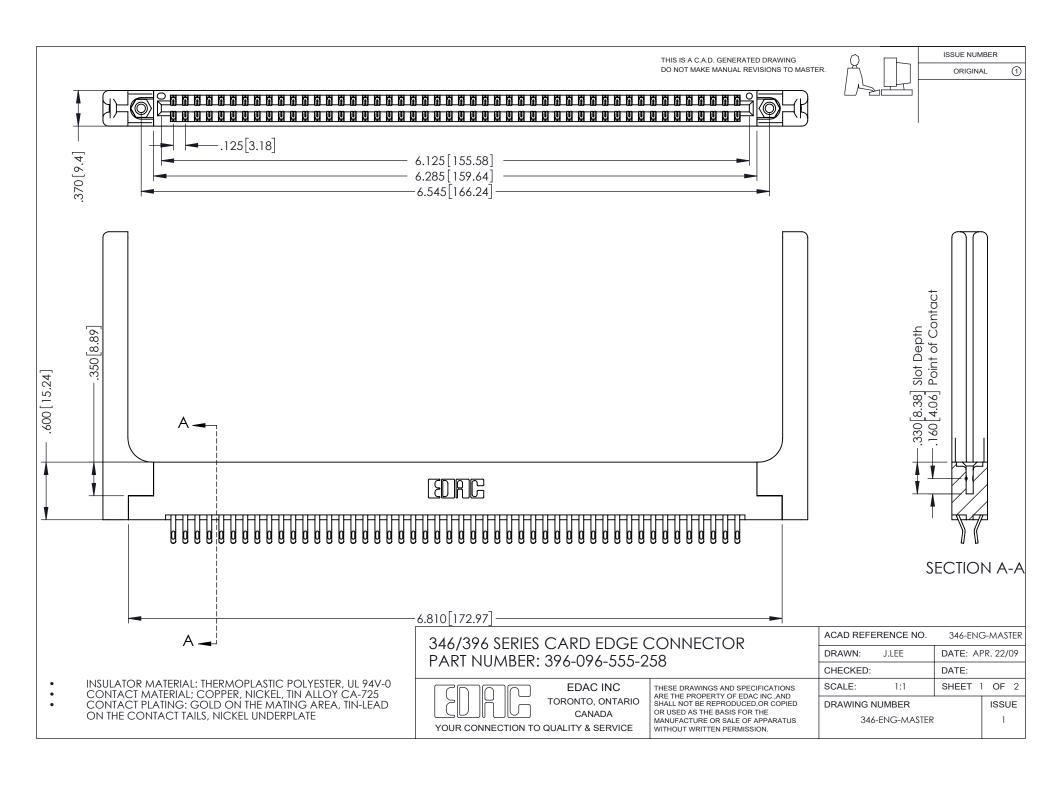

## **Contact Code 556**

INSULATOR MATERIAL: THERMOPLASTIC POLYESTER, UL 94V-0 CONTACT MATERIAL; COPPER, NICKEL, TIN ALLOY CA-725 CONTACT PLATING: GOLD ON THE MATING AREA, TIN-LEAD

ON THE CONTACT TAILS, NICKEL UNDERPLATE