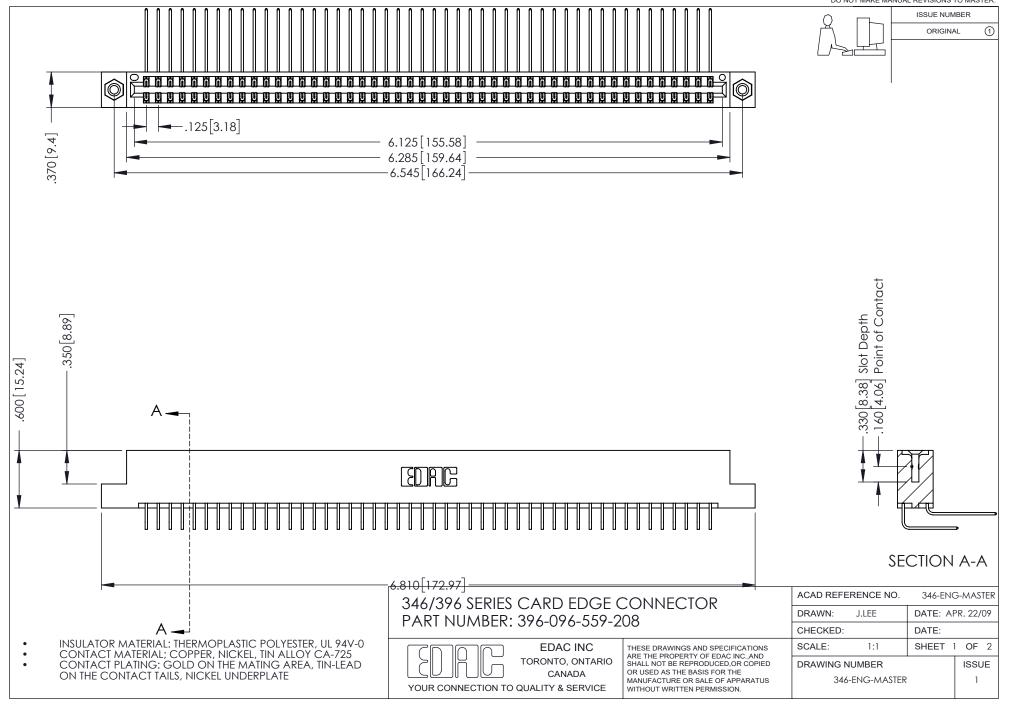

## **Contact Code 556**

INSULATOR MATERIAL: THERMOPLASTIC POLYESTER, UL 94V-0 CONTACT MATERIAL; COPPER, NICKEL, TIN ALLOY CA-725 CONTACT PLATING: GOLD ON THE MATING AREA, TIN-LEAD

ON THE CONTACT TAILS, NICKEL UNDERPLATE

## 346/396 SERIES CARD EDGE CONNECTOR CONTACT CODE 555,556,558,559,560 DIMENSIONS

YOUR CONNECTION TO QUALITY & SERVICE

**EDAC INC** TORONTO, ONTARIO CANADA

THESE DRAWINGS AND SPECIFICATIONS ARE THE PROPERTY OF EDAC INC.,AND SHALL NOT BE REPRODUCED, OR COPIED OR USED AS THE BASIS FOR THE MANUFACTURE OR SALE OF APPARATUS WITHOUT WRITTEN PERMISSION.