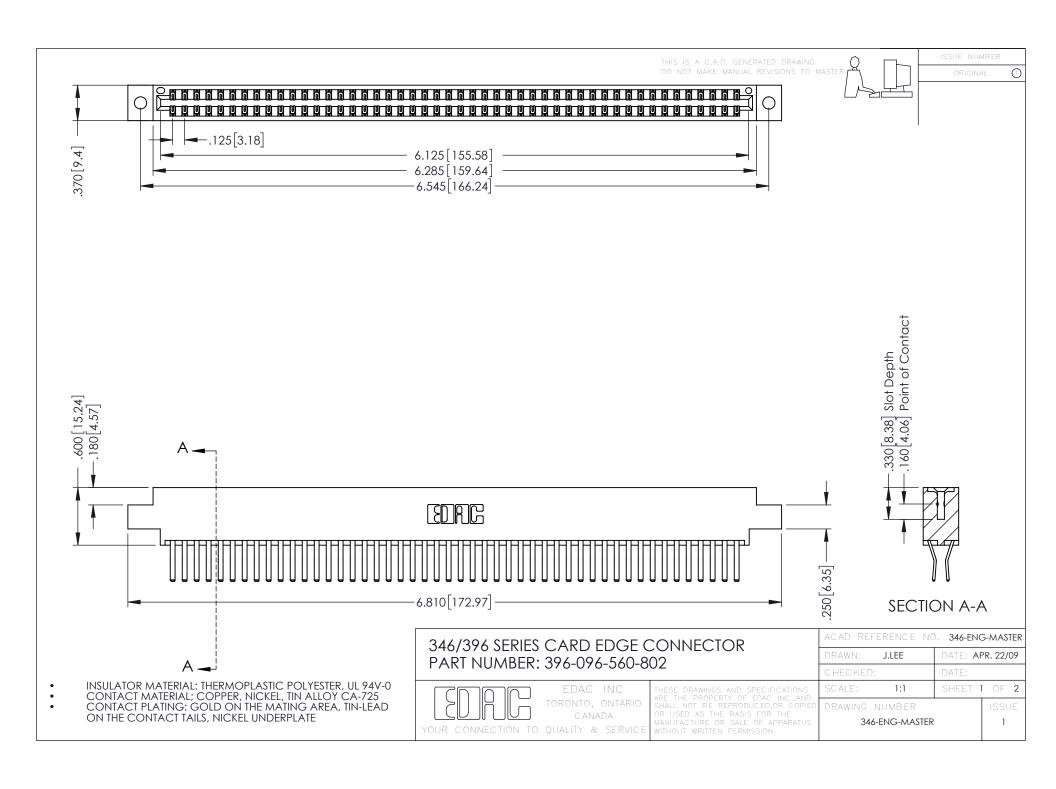

**Contact Code 555** 

**Contact Code 556** 

INSULATOR MATERIAL: THERMOPLASTIC POLYESTER, UL 94V-0 CONTACT MATERIAL; COPPER, NICKEL, TIN ALLOY CA-725

CONTACT PLATING: GOLD ON THE MATING AREA, TIN-LEAD ON THE CONTACT TAILS, NICKEL UNDERPLATE

## 346/396 SERIES CARD EDGE CONNECTOR CONTACT CODE 555,556,558,559,560 DIMENSIONS

YOUR CONNECTION TO QUALITY & SERVICE

|   | ACAD REFERENCE NO. 346-ENG-MASTER |                  |
|---|-----------------------------------|------------------|
|   | DRAWN: J.LEE                      | DATE: APR. 22/09 |
|   | CHECKED:                          | DATE:            |
|   | SCALE: 1:1                        | SHEET 2 OF 2     |
| D | DRAWING NUMBER                    | ISSUE            |