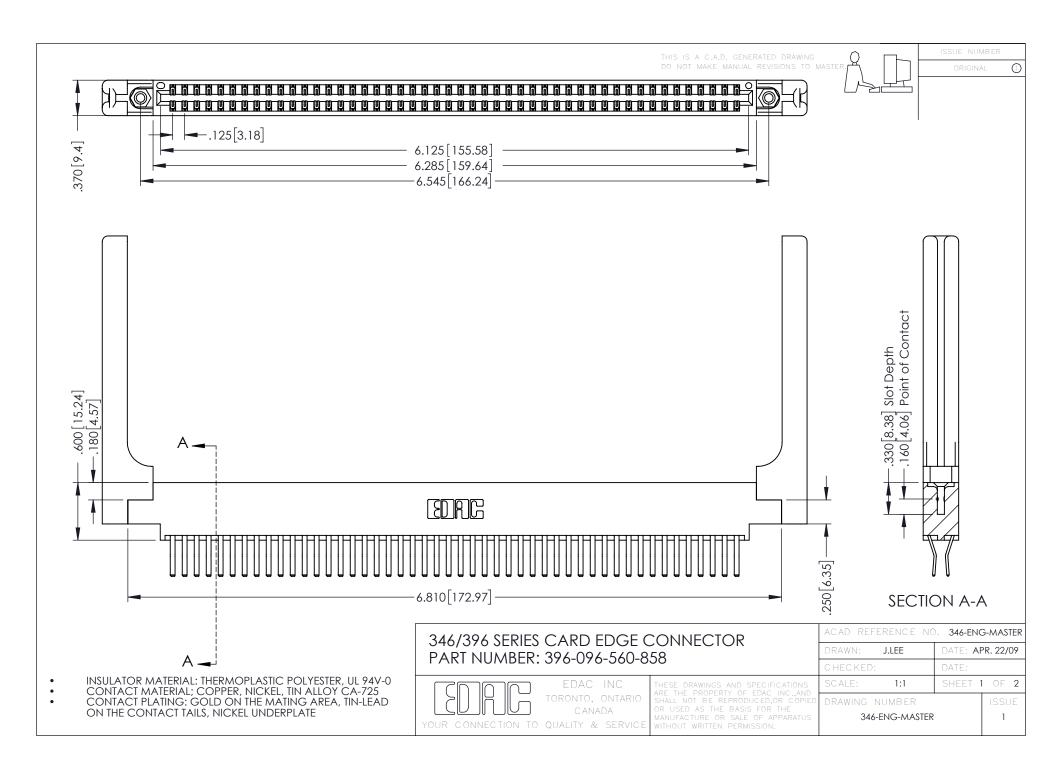

**Contact Code 555** 

**Contact Code 556** 

INSULATOR MATERIAL: THERMOPLASTIC POLYESTER, UL 94V-0 CONTACT MATERIAL; COPPER, NICKEL, TIN ALLOY CA-725

CONTACT PLATING: GOLD ON THE MATING AREA, TIN-LEAD ON THE CONTACT TAILS, NICKEL UNDERPLATE

## 346/396 SERIES CARD EDGE CONNECTOR CONTACT CODE 555,556,558,559,560 DIMENSIONS

YOUR CONNECTION TO QUALITY & SERVICE

|   | ACAD REFERENCE NO. 346-ENG-MASTER |                  |
|---|-----------------------------------|------------------|
|   | DRAWN: J.LEE                      | DATE: APR. 22/09 |
|   | CHECKED:                          | DATE:            |
|   | SCALE: 1:1                        | SHEET 2 OF 2     |
| D | DRAWING NUMBER                    | ISSUE            |