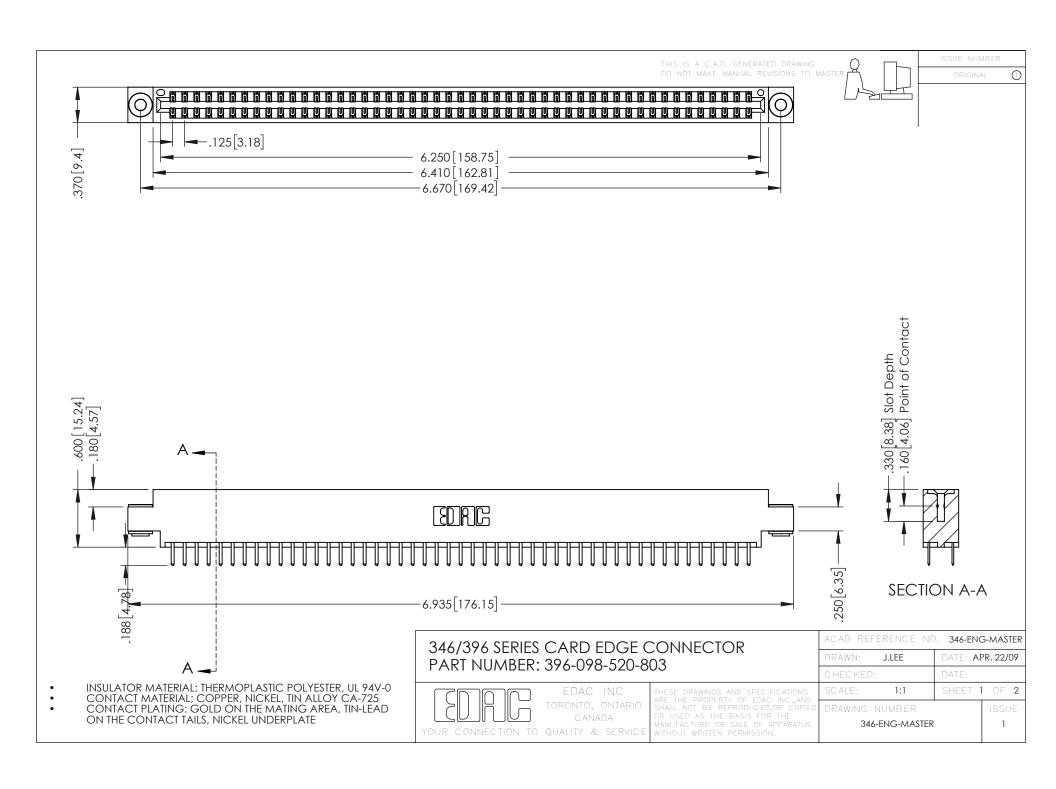

**Contact Code 555** 

**Contact Code 556** 

INSULATOR MATERIAL: THERMOPLASTIC POLYESTER, UL 94V-0 CONTACT MATERIAL; COPPER, NICKEL, TIN ALLOY CA-725

CONTACT PLATING: GOLD ON THE MATING AREA, TIN-LEAD ON THE CONTACT TAILS, NICKEL UNDERPLATE

## 346/396 SERIES CARD EDGE CONNECTOR CONTACT CODE 555,556,558,559,560 DIMENSIONS

YOUR CONNECTION TO QUALITY & SERVICE

|   | ACAD REFERENCE NO. 346-ENG-MASTER |                  |
|---|-----------------------------------|------------------|
|   | DRAWN: J.LEE                      | DATE: APR. 22/09 |
|   | CHECKED:                          | DATE:            |
|   | SCALE: 1:1                        | SHEET 2 OF 2     |
| D | DRAWING NUMBER                    | ISSUE            |

346-ENG-MASTER