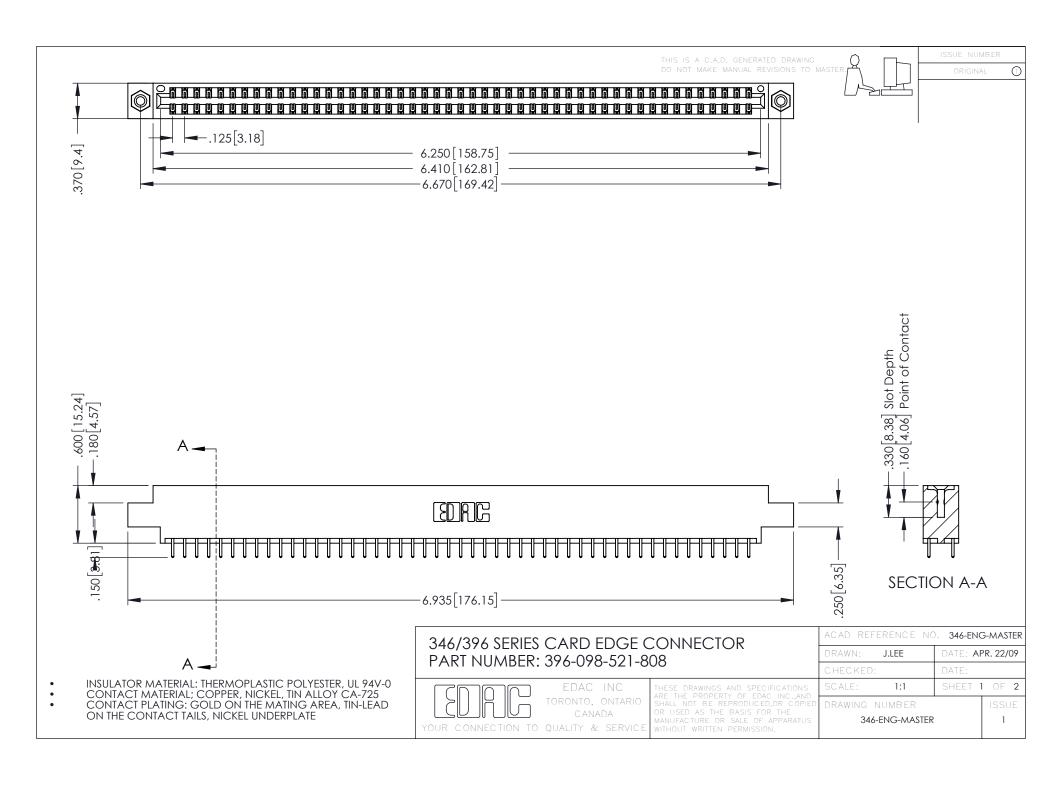

**Contact Code 555** 

**Contact Code 556** 

INSULATOR MATERIAL: THERMOPLASTIC POLYESTER, UL 94V-0 CONTACT MATERIAL; COPPER, NICKEL, TIN ALLOY CA-725

CONTACT PLATING: GOLD ON THE MATING AREA, TIN-LEAD ON THE CONTACT TAILS, NICKEL UNDERPLATE