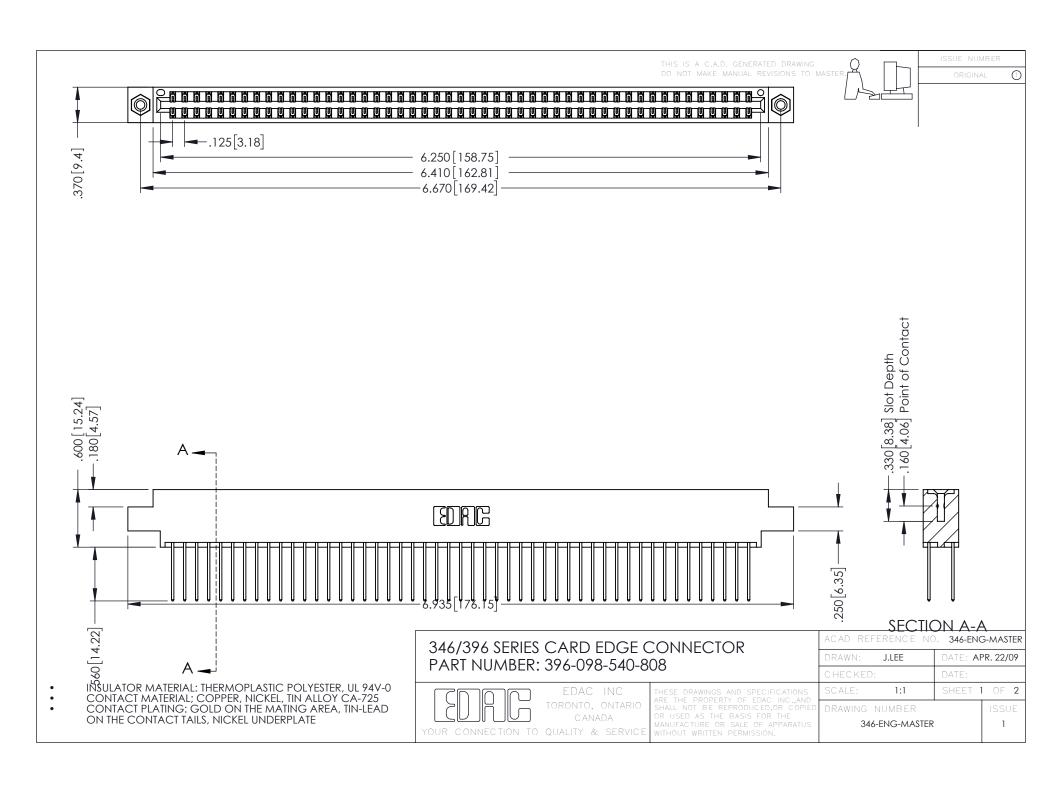

**Contact Code 555** 

**Contact Code 556** 

INSULATOR MATERIAL: THERMOPLASTIC POLYESTER, UL 94V-0 CONTACT MATERIAL; COPPER, NICKEL, TIN ALLOY CA-725

CONTACT PLATING: GOLD ON THE MATING AREA, TIN-LEAD ON THE CONTACT TAILS, NICKEL UNDERPLATE

## 346/396 SERIES CARD EDGE CONNECTOR CONTACT CODE 555,556,558,559,560 DIMENSIONS

YOUR CONNECTION TO QUALITY & SERVICE

|   | ACAD REFERENCE NO. 346-ENG-MASTER |                  |
|---|-----------------------------------|------------------|
|   | DRAWN: J.LEE                      | DATE: APR. 22/09 |
|   | CHECKED:                          | DATE:            |
|   | SCALE: 1:1                        | SHEET 2 OF 2     |
| D | DRAWING NUMBER                    | ISSUE            |