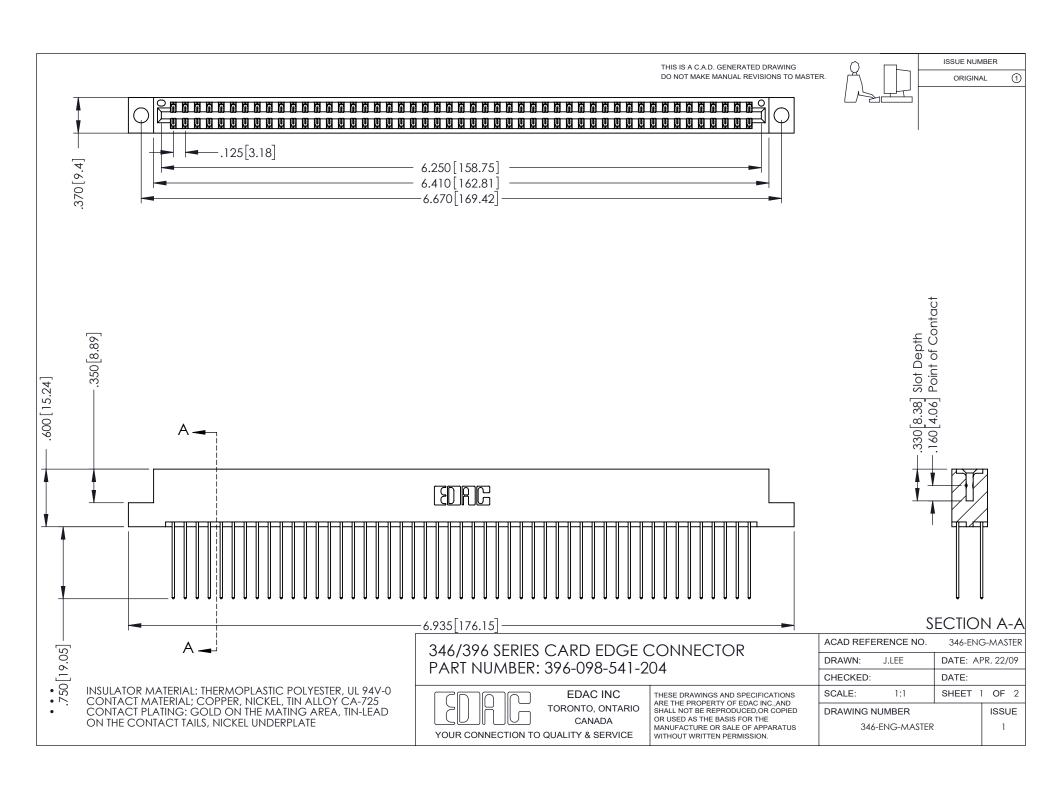

## **Contact Code 556**

INSULATOR MATERIAL: THERMOPLASTIC POLYESTER, UL 94V-0 CONTACT MATERIAL; COPPER, NICKEL, TIN ALLOY CA-725 CONTACT PLATING: GOLD ON THE MATING AREA, TIN-LEAD

ON THE CONTACT TAILS, NICKEL UNDERPLATE

## 346/396 SERIES CARD EDGE CONNECTOR CONTACT CODE 555,556,558,559,560 DIMENSIONS

YOUR CONNECTION TO QUALITY & SERVICE

**EDAC INC** TORONTO, ONTARIO CANADA

THESE DRAWINGS AND SPECIFICATIONS ARE THE PROPERTY OF EDAC INC.,AND SHALL NOT BE REPRODUCED, OR COPIED OR USED AS THE BASIS FOR THE MANUFACTURE OR SALE OF APPARATUS WITHOUT WRITTEN PERMISSION.