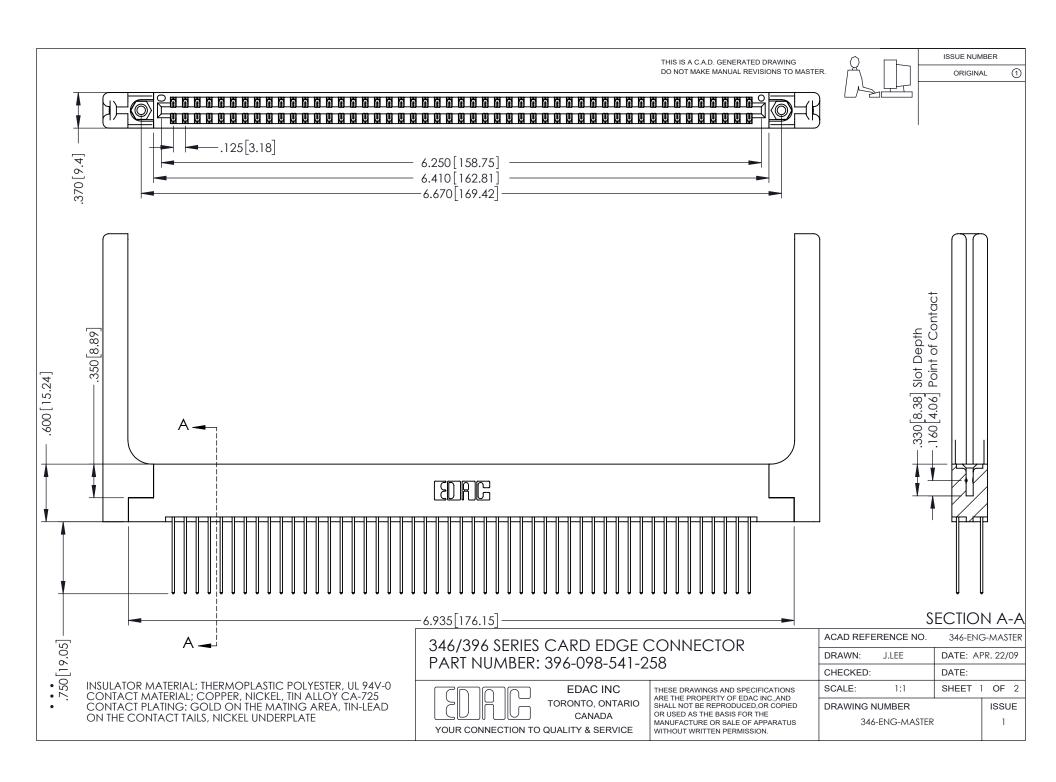

## **Contact Code 556**

INSULATOR MATERIAL: THERMOPLASTIC POLYESTER, UL 94V-0 CONTACT MATERIAL; COPPER, NICKEL, TIN ALLOY CA-725 CONTACT PLATING: GOLD ON THE MATING AREA, TIN-LEAD

ON THE CONTACT TAILS, NICKEL UNDERPLATE

## 346/396 SERIES CARD EDGE CONNECTOR CONTACT CODE 555,556,558,559,560 DIMENSIONS

YOUR CONNECTION TO QUALITY & SERVICE

**EDAC INC** TORONTO, ONTARIO CANADA

THESE DRAWINGS AND SPECIFICATIONS ARE THE PROPERTY OF EDAC INC.,AND SHALL NOT BE REPRODUCED, OR COPIED OR USED AS THE BASIS FOR THE MANUFACTURE OR SALE OF APPARATUS WITHOUT WRITTEN PERMISSION.