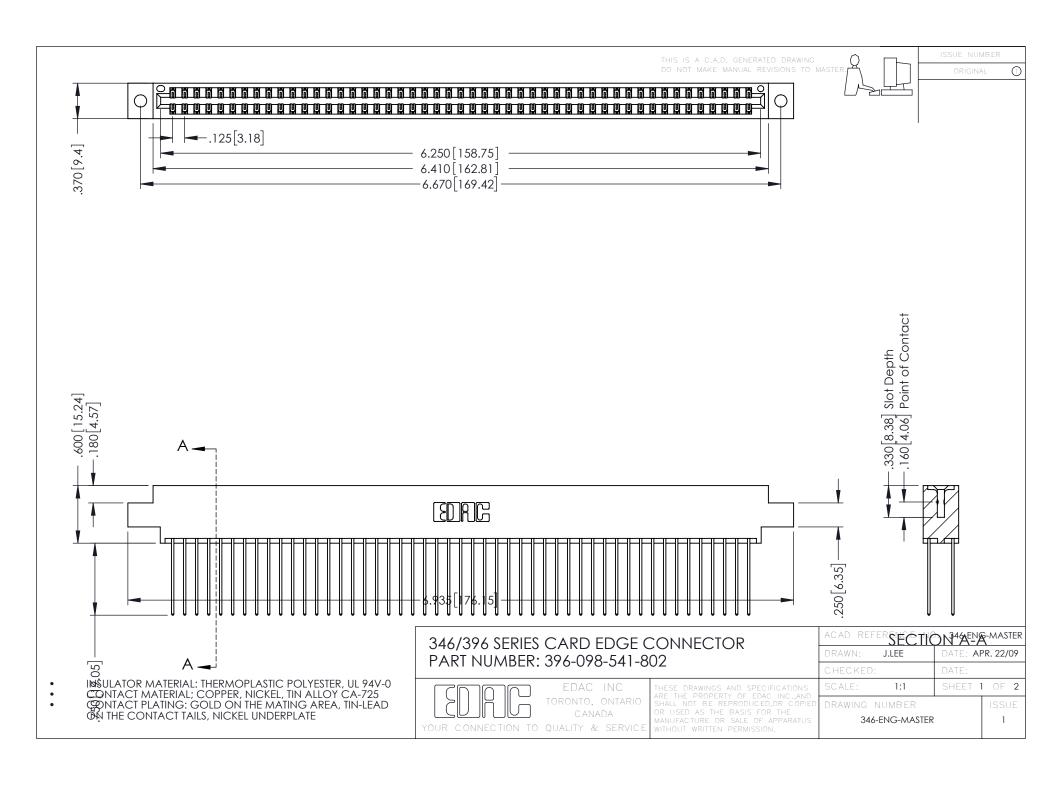

**Contact Code 555** 

**Contact Code 556** 

INSULATOR MATERIAL: THERMOPLASTIC POLYESTER, UL 94V-0 CONTACT MATERIAL; COPPER, NICKEL, TIN ALLOY CA-725

CONTACT PLATING: GOLD ON THE MATING AREA, TIN-LEAD ON THE CONTACT TAILS, NICKEL UNDERPLATE

## 346/396 SERIES CARD EDGE CONNECTOR CONTACT CODE 555,556,558,559,560 DIMENSIONS

YOUR CONNECTION TO QUALITY & SERVICE

|   | ACAD REFERENCE NO. 346-ENG-MASTER |                  |
|---|-----------------------------------|------------------|
|   | DRAWN: J.LEE                      | DATE: APR. 22/09 |
|   | CHECKED:                          | DATE:            |
|   | SCALE: 1:1                        | SHEET 2 OF 2     |
| D | DRAWING NUMBER                    | ISSUE            |

346-ENG-MASTER