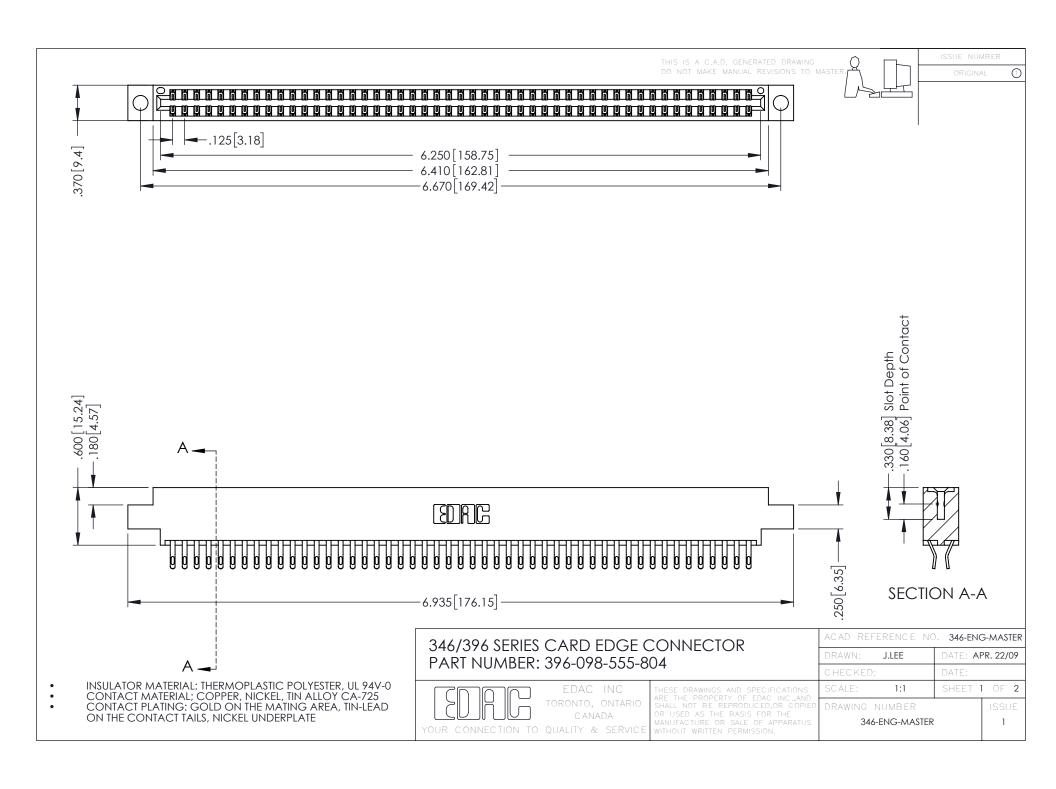

**Contact Code 555** 

**Contact Code 556** 

INSULATOR MATERIAL: THERMOPLASTIC POLYESTER, UL 94V-0 CONTACT MATERIAL; COPPER, NICKEL, TIN ALLOY CA-725

CONTACT PLATING: GOLD ON THE MATING AREA, TIN-LEAD ON THE CONTACT TAILS, NICKEL UNDERPLATE

## 346/396 SERIES CARD EDGE CONNECTOR CONTACT CODE 555,556,558,559,560 DIMENSIONS

YOUR CONNECTION TO QUALITY & SERVICE

|   | ACAD REFERENCE NO. 346-ENG-MASTER |                         |
|---|-----------------------------------|-------------------------|
|   | DRAWN: J.LEE                      | DATE: <b>APR. 22/09</b> |
|   | CHECKED:                          | DATE:                   |
|   | SCALE: 1:1                        | SHEET 2 OF 2            |
| D | DRAWING NUMBER                    | ISSUE                   |