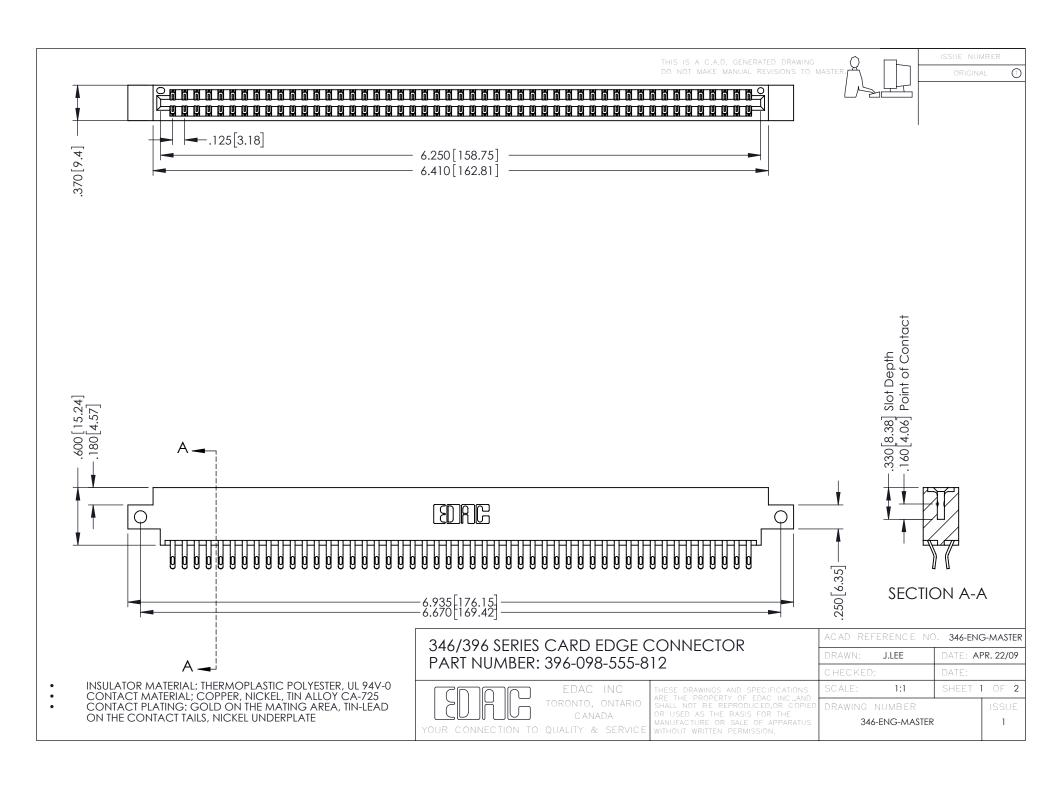

**Contact Code 555** 

**Contact Code 556** 

INSULATOR MATERIAL: THERMOPLASTIC POLYESTER, UL 94V-0 CONTACT MATERIAL; COPPER, NICKEL, TIN ALLOY CA-725

CONTACT PLATING: GOLD ON THE MATING AREA, TIN-LEAD ON THE CONTACT TAILS, NICKEL UNDERPLATE