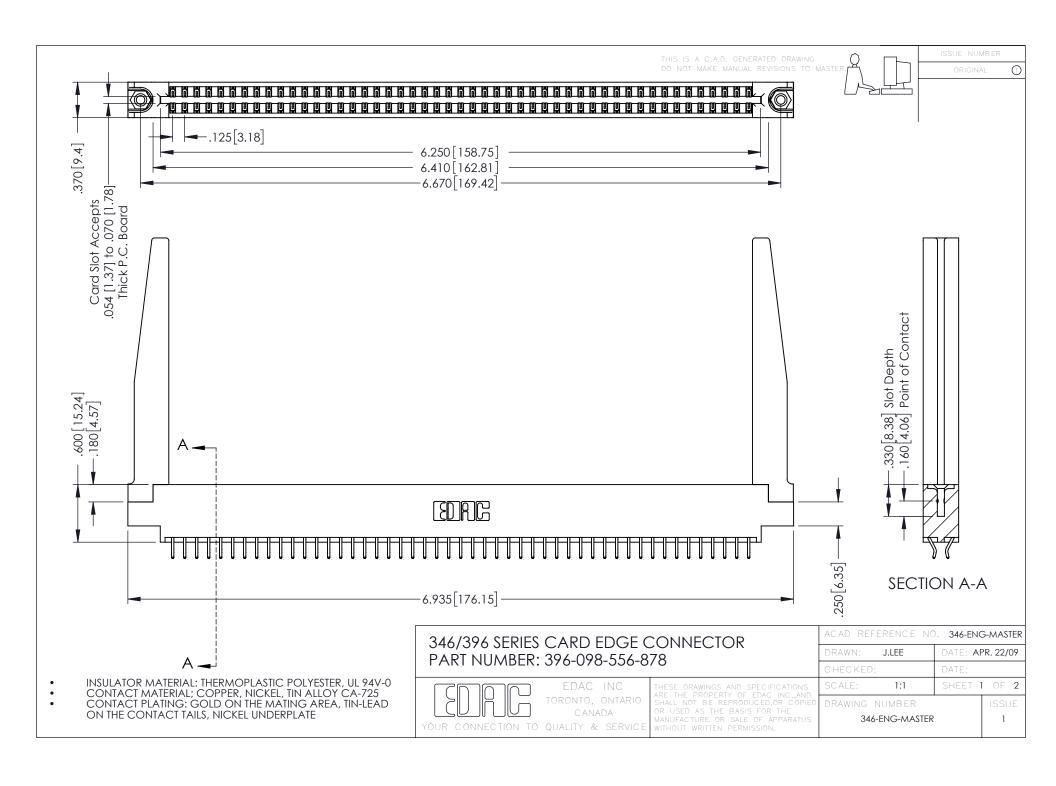

**Contact Code 555** 

**Contact Code 556** 

INSULATOR MATERIAL: THERMOPLASTIC POLYESTER, UL 94V-0 CONTACT MATERIAL; COPPER, NICKEL, TIN ALLOY CA-725

CONTACT PLATING: GOLD ON THE MATING AREA, TIN-LEAD ON THE CONTACT TAILS, NICKEL UNDERPLATE