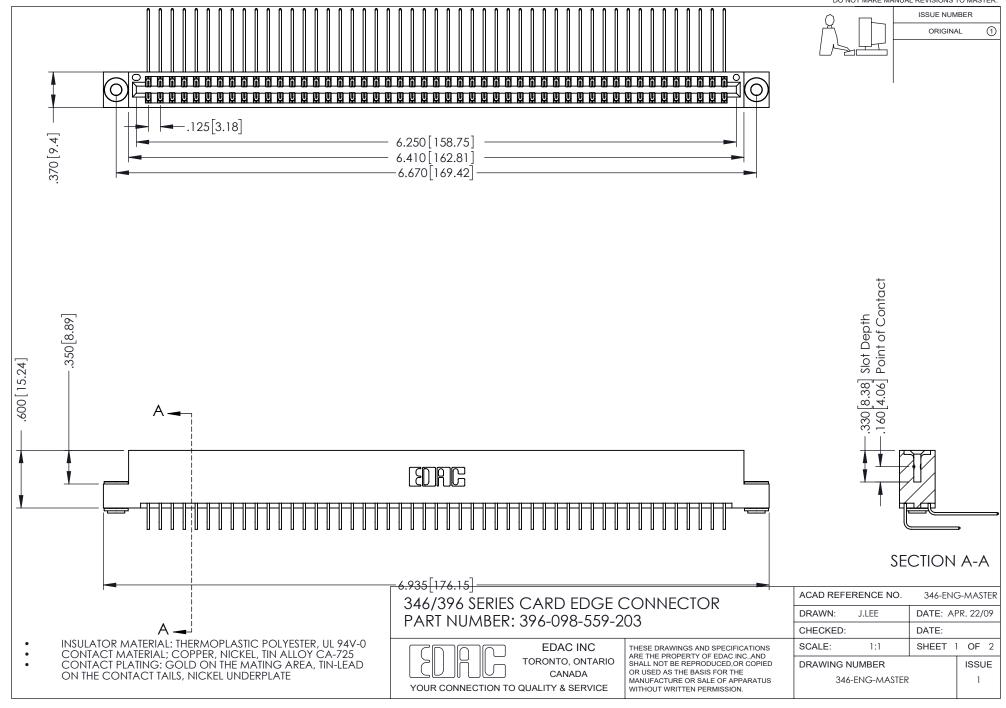

## **Contact Code 556**

INSULATOR MATERIAL: THERMOPLASTIC POLYESTER, UL 94V-0 CONTACT MATERIAL; COPPER, NICKEL, TIN ALLOY CA-725 CONTACT PLATING: GOLD ON THE MATING AREA, TIN-LEAD

ON THE CONTACT TAILS, NICKEL UNDERPLATE

## 346/396 SERIES CARD EDGE CONNECTOR CONTACT CODE 555,556,558,559,560 DIMENSIONS

YOUR CONNECTION TO QUALITY & SERVICE

**EDAC INC** TORONTO, ONTARIO CANADA

THESE DRAWINGS AND SPECIFICATIONS ARE THE PROPERTY OF EDAC INC.,AND SHALL NOT BE REPRODUCED, OR COPIED OR USED AS THE BASIS FOR THE MANUFACTURE OR SALE OF APPARATUS WITHOUT WRITTEN PERMISSION.