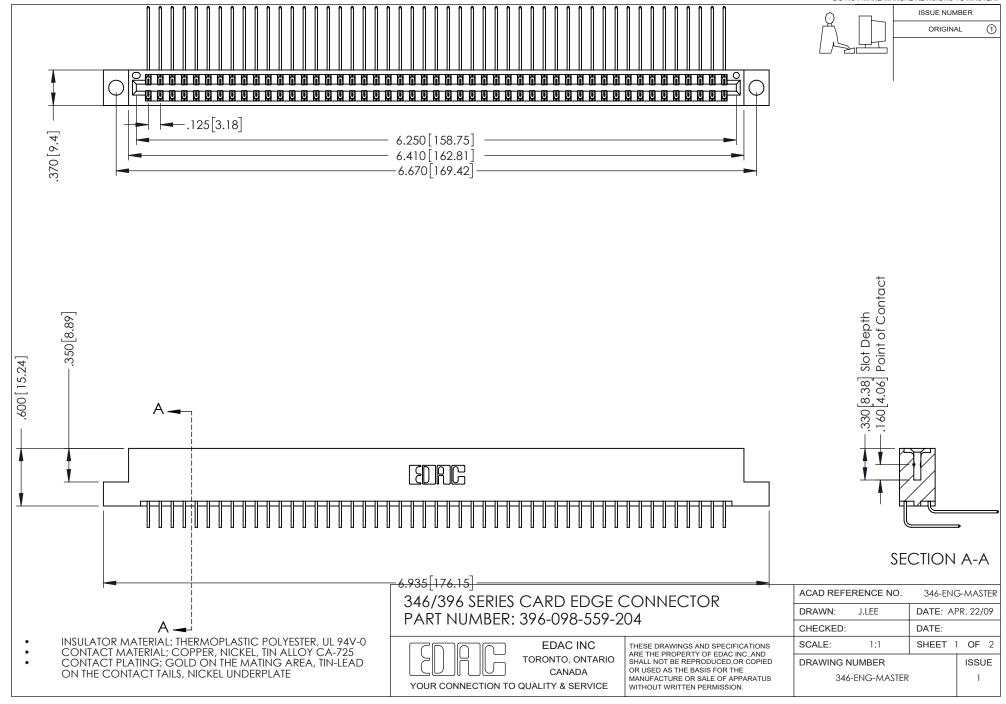

## **Contact Code 556**

INSULATOR MATERIAL: THERMOPLASTIC POLYESTER, UL 94V-0 CONTACT MATERIAL; COPPER, NICKEL, TIN ALLOY CA-725 CONTACT PLATING: GOLD ON THE MATING AREA, TIN-LEAD

ON THE CONTACT TAILS, NICKEL UNDERPLATE

## 346/396 SERIES CARD EDGE CONNECTOR CONTACT CODE 555,556,558,559,560 DIMENSIONS

YOUR CONNECTION TO QUALITY & SERVICE

**EDAC INC** TORONTO, ONTARIO CANADA

THESE DRAWINGS AND SPECIFICATIONS ARE THE PROPERTY OF EDAC INC.,AND SHALL NOT BE REPRODUCED, OR COPIED OR USED AS THE BASIS FOR THE MANUFACTURE OR SALE OF APPARATUS WITHOUT WRITTEN PERMISSION.