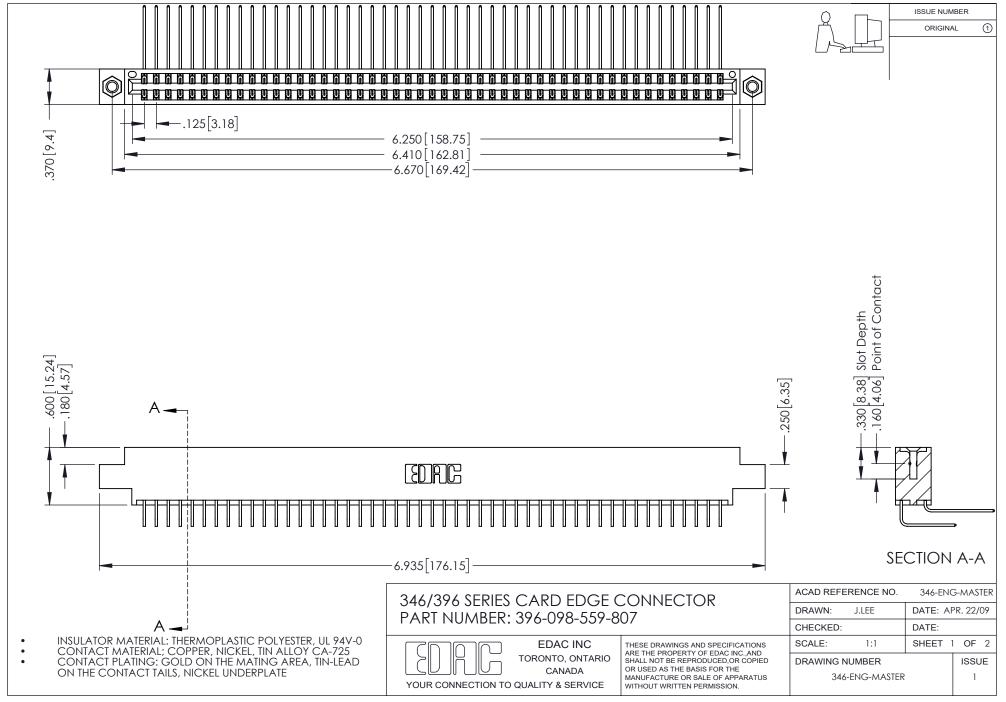

## **Contact Code 556**

INSULATOR MATERIAL: THERMOPLASTIC POLYESTER, UL 94V-0 CONTACT MATERIAL; COPPER, NICKEL, TIN ALLOY CA-725 CONTACT PLATING: GOLD ON THE MATING AREA, TIN-LEAD

ON THE CONTACT TAILS, NICKEL UNDERPLATE

## 346/396 SERIES CARD EDGE CONNECTOR CONTACT CODE 555,556,558,559,560 DIMENSIONS

YOUR CONNECTION TO QUALITY & SERVICE

**EDAC INC** TORONTO, ONTARIO CANADA

THESE DRAWINGS AND SPECIFICATIONS ARE THE PROPERTY OF EDAC INC.,AND SHALL NOT BE REPRODUCED, OR COPIED OR USED AS THE BASIS FOR THE MANUFACTURE OR SALE OF APPARATUS WITHOUT WRITTEN PERMISSION.